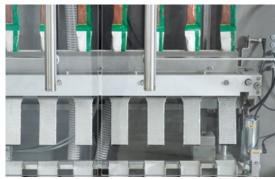

## **Multilane Stickpack Machine** ST1200 In Detail

Designed to pack powders; dense, fine, loose and particulate materials as well as liquids and gels into stickpack bags and to accommodate different bag shapes including pour spouts, tear notches and easy-open systems. We also offer fully automated cartoning solutions to suit your needs.