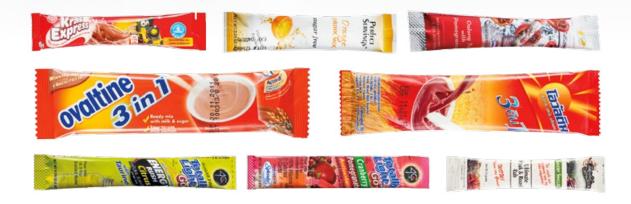

### **Bag Types**

**Bag Options** 

## **Multilane Stickpack Machine** ST1200 In Detail

Designed to pack powders; dense, fine, loose and particulate materials as well as liquids and gels into stickpack bags and to accommodate different bag shapes including pour spouts, tear notches and easy-open systems. We also offer fully automated cartoning solutions to suit your needs.