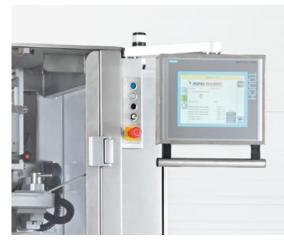

# features

- > Zigzag cut
- Power film unwind
- Film slitters and forming tubes set per bag size
- Discharge chutes
- Siemens or Allen Bradley control system
- Automatic film tracking
- Integrated inner light
- **GMP** construction