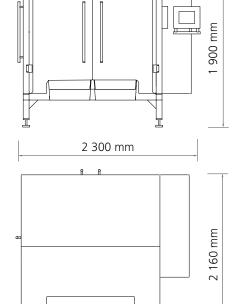

e max.  $100 \text{ mm} \times 200 \text{ mm} (3.94" \times 7.88")$  min.

 $17 \text{ mm} \times 40 \text{ mm} (0.67" \times 1.57")$ 



### **Bag Types**











**Bag Options** 













## **Multilane Stickpack Machine** ST1200 In Detail

Designed to pack powders; dense, fine, loose and particulate materials as well as liquids and gels into stickpack bags and to accommodate different bag shapes including pour spouts, tear notches and easy-open systems. We also offer fully automated cartoning solutions to suit your needs.

# features

- > Zigzag cut
- Power film unwind
- Film slitters and forming tubes set per bag size
- Discharge chutes
- Siemens or Allen Bradley control system
- Automatic film tracking
- Integrated inner light
- **GMP** construction

#### **Machine drawings**



### options

- > Straight cut
- Zigzag cut
- Round cut
- Multi-lane volumetric, servo auger, and servo liquid fillers
- > Easy change-over parts and stainless steel storage cart
- Easy open features like tear notch or microperforation
- > Robotic pick-and-place unit and automatic cartoning solutions
- Various seal patterns and shapes
- Offset back seal
- Automatic stickpack length adjustment
- Individual discharge chutes
- Empty stick detection
- Empty stick rejection
- > Dust suction nozzles
- Static elimination
- Film edge trimming and suction
- Embossing in the longitudinal seal
- Stainless steel construction
- Pharma construction (IQ/OQ)
- Hot stamp, Inkjet, or thermal transfer



50 bpm

Weight

1 600 kg (3,525 lbs)

**Bag width** 

17-100 mm (0.67"-3.94")

Air pressure (15 CFM at 9