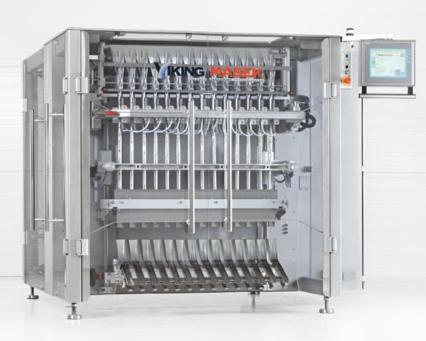

# **Multilane Stickpack Machine ST1200**

By adding the ST1200 to our portfolio, Viking Masek continues to lead the stickpack machine market with an outstanding range of machines.

The ST1200 is the newest high-performance stickpack machine using state-of-the-art technology.

## **Multilane Stickpack Machine** ST1200 In Detail

Designed to pack powders; dense, fine, loose and particulate materials as well as liquids and gels into stickpack bags and to accommodate different bag shapes including pour spouts, tear notches and easy-open systems. We also offer fully automated cartoning solutions to suit your needs.

# features

- > Zigzag cut
- Power film unwind
- Film slitters and forming tubes set per bag size
- Discharge chutes
- Siemens or Allen Bradley control system
- Automatic film tracking
- Integrated inner light
- **GMP** construction