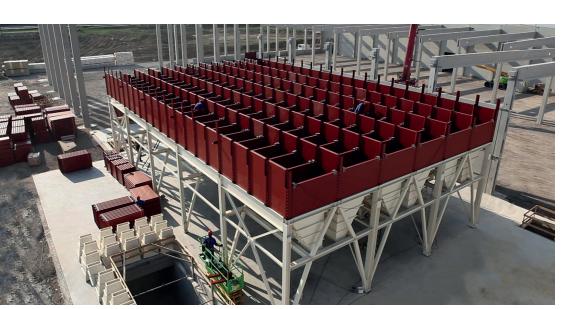

## Square silos

Ottevanger Milling Engineers develops, supplies and constructs high quality silos. Successfully completed projects all over the world stand testimony to our skill and expertise. The core of our 100% custom-made system is formed by standardised square or rectangular steel panels. This concept allows maximum configuration possibilities.

## We supply:

- » smooth & profiled wall bins
- » hoppers and bunkers
- » bin roofs
- » steel and roof constructions
- » roofing materials and cladding

A clever design gives many advantages. That explains why our silos are square - over 25% extra storage capacity. Smooth walls and an ingenious hopper design guarantee an optimal discharge of the stored products. The silos can also be flexibly configured, so that your storage facility is customised to perfectly suit your wishes.

## The advantages of square silos:

- » maximum storage capacity
- » optimum flexibility and traceability
- » part of your process
- » structural part of the building
- » 100% custom-made
- » greater sustainability
- » efficient transport