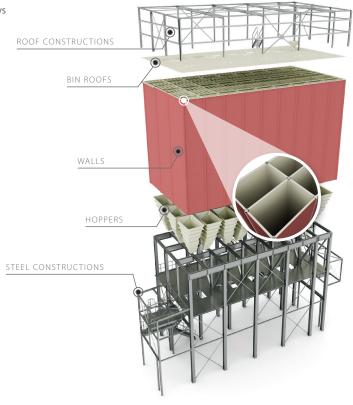

## We supply:

- » smooth & profiled wall bins
- » hoppers and bunkers
- » bin roofs
- » steel and roof constructions
- » roofing materials and cladding

A clever design gives many advantages. That explains why our silos are square - over 25% extra storage capacity. Smooth walls and an ingenious hopper design guarantee an optimal discharge of the stored products. The silos can also be flexibly configured, so that your storage facility is customised to perfectly suit your wishes.

## The advantages of square silos:

- » maximum storage capacity
- » optimum flexibility and traceability
- » part of your process
- » structural part of the building
- » 100% custom-made
- » greater sustainability
- » efficient transport