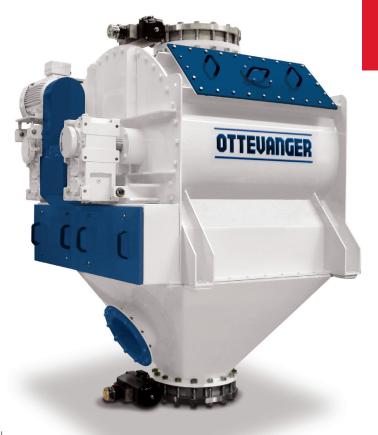

# Vacuum feed coater

Ottevanger vacuum coaters are used to add high percentages of liquids to pellets and/or extrudates. This batchwise process is used in the following industries:

#### **Features**

- » vacuum process ensures liquid addition into the core of the pellet
- » versatile operation and compact design
- » low energy consumption

#### Special execution

- » vacuum pump set
- » weighing frame
- » (digest) powder addition system
- » liquid dosing equipment
- » available in stainless steel grades 304 and 316

|               | Drive | Effective    | Batches    | Min.<br>capacity | Dimensions (mm) |       |       |
|---------------|-------|--------------|------------|------------------|-----------------|-------|-------|
| Тур           | (kW)  | volume (ltr) | per hour * | (t/h)            | Α               | В     | С     |
| DPMA 500 VC   | 7,5   | 500          | 17         | 5                | 2.265           | 1.510 | 1.990 |
| DPMA 700 VC   | 9     | 700          | 17         | 7                | 2.110           | 1.625 | 1.790 |
| DPMA 1.100 VC | 15    | 1.100        | 17         | 11               | 2.515           | 1.830 | 2.290 |
| DPMA 1.400 VC | 22    | 1.400        | 17         | 14               | 2.775           | 2.125 | 2.665 |
| DPMA 2.100 VC | 30    | 2.100        | 17         | 21               | 3.185           | 2.450 | 2.960 |
| DPMA 2.800 VC | 37    | 2.800        | 17         | 28               | 3.445           | 2.565 | 3.155 |