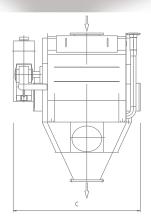

#### Special execution

- » vacuum pump set
- » weighing frame
- » (digest) powder addition system
- » liquid dosing equipment
- » available in stainless steel grades 304 and 316

|               | Drive | Effective    | Batches    | Min.<br>capacity | Dimensions (mm) |       |       |
|---------------|-------|--------------|------------|------------------|-----------------|-------|-------|
| Тур           | (kW)  | volume (ltr) | per hour * | (t/h)            | Α               | В     | С     |
| DPMA 500 VC   | 7,5   | 500          | 17         | 5                | 2.265           | 1.510 | 1.990 |
| DPMA 700 VC   | 9     | 700          | 17         | 7                | 2.110           | 1.625 | 1.790 |
| DPMA 1.100 VC | 15    | 1.100        | 17         | 11               | 2.515           | 1.830 | 2.290 |
| DPMA 1.400 VC | 22    | 1.400        | 17         | 14               | 2.775           | 2.125 | 2.665 |
| DPMA 2.100 VC | 30    | 2.100        | 17         | 21               | 3.185           | 2.450 | 2.960 |
| DPMA 2.800 VC | 37    | 2.800        | 17         | 28               | 3.445           | 2.565 | 3.155 |

<sup>\*)</sup> Based upon 2 time liquid addition + s.w. 0,6 kg/dm3. Design data may change without prior notice.