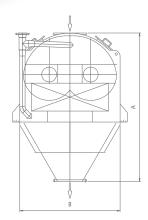

#### Special execution

- » vacuum pump set
- » weighing frame
- » (digest) powder addition system
- » liquid dosing equipment
- » available in stainless steel grades 304 and 316

|               | Drive | Effective    | Batches    | Min.<br>capacity | Dimensions (mm) |       |       |
|---------------|-------|--------------|------------|------------------|-----------------|-------|-------|
| Тур           | (kW)  | volume (ltr) | per hour * | (t/h)            | Α               | В     | С     |
| DPMA 500 VC   | 7,5   | 500          | 17         | 5                | 2.265           | 1.510 | 1.990 |
| DPMA 700 VC   | 9     | 700          | 17         | 7                | 2.110           | 1.625 | 1.790 |
| DPMA 1.100 VC | 15    | 1.100        | 17         | 11               | 2.515           | 1.830 | 2.290 |
| DPMA 1.400 VC | 22    | 1.400        | 17         | 14               | 2.775           | 2.125 | 2.665 |
| DPMA 2.100 VC | 30    | 2.100        | 17         | 21               | 3.185           | 2.450 | 2.960 |
| DPMA 2.800 VC | 37    | 2.800        | 17         | 28               | 3.445           | 2.565 | 3.155 |

<sup>\*)</sup> Based upon 2 time liquid addition + s.w. 0,6 kg/dm3. Design data may change without prior notice.