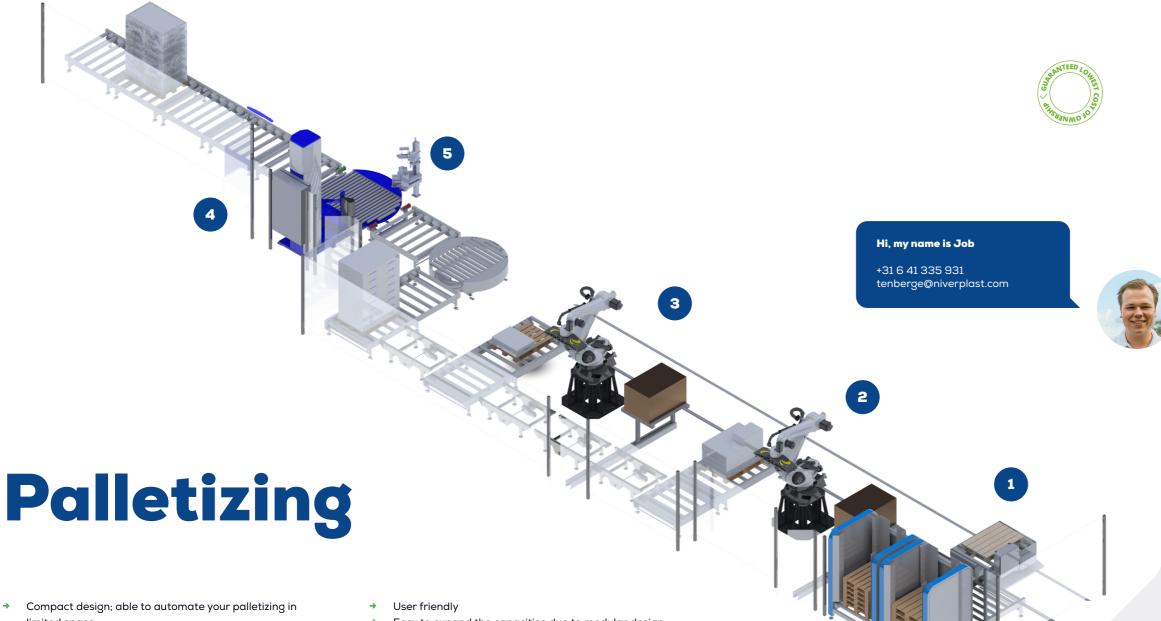

## Pallet destacker

- Suitable for different pallet sizes
- Able to handle different heights of pallet stacks
- Standard executed in stainless steel
- Also suitable to stack pallets

## 2 Robot with grippers

- Optimal gripper; a solution for every product
- → All kinds of different packing patterns and stacking layers possible, with or without layer sheets
- > Easy adjustable; easy and quick changover due to the user friendly HMI screen
- → Different robot brands possible

## 3 Pallet transport

- Evenly and smooth transport of (packed) pallets
- Standard executed in stainless steel
- Suitable in extreme conditions

## 4 Stretch Wrapper

- Ecofriendly use of film; wraps tighter with less film
- Maintains maximum containment force
- Fast and easy film changes
- Clean consistent film cut

## 5 Labeler

- → 1 or 2-side pallet labeling (also possible on all sides)
- Unique compact design and robust swing arm
- Simple media path allows operators to reload label and ribbon rolls in less than 40 seconds
- Compliant ANSI grade A/B codes even at the highest application speed