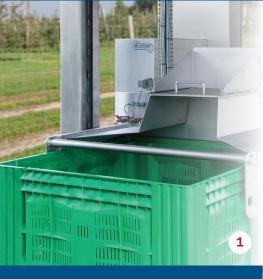

**Caption:** 1) Bin-tipping, 2) pressing and catching in tank, 3) washing and grinding, 4) pasteurizer pump, 5) filling in bags on site

- 1. Bin-tipping
- 2. Washing and grinding unit
- 3. De-stoning and passing machine (optional)
- 4. Beltpress
- 5. Tank storage
- 6. Centrifuge (optional)
- 7. Pasteurizing unit
- 8. Filling station

# BIN-TIPPING MACHINE

Easy tipping of bins in several sizes