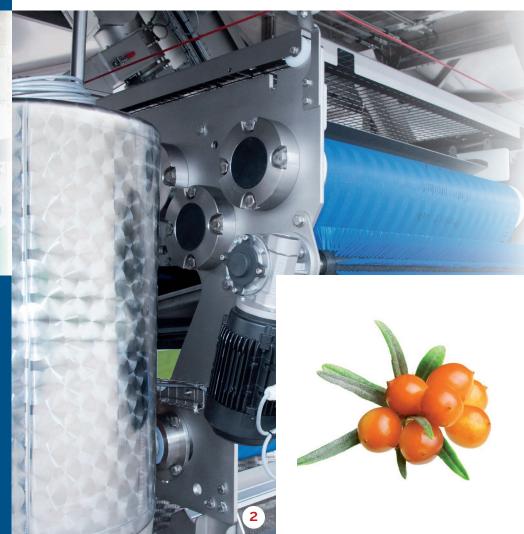

## **MOBILE JUICE PRODUCTION UNIT**

**SERIES KML** 

The mobile Kreuzmayr units are used for the processing of fruit juices on site. The fruit is loaded into the washing container with the bin tipper, transported to the grinder, crushed and then conducted to the sieve belt press. The generated juice is automatically pumped into tanks, heated to about 80° C in the pasteurizer, and then filled into BAGinBOX pouches or bottles.

**Caption:** 1) Bin-tipping, 2) pressing and catching in tank, 3) washing and grinding, 4) pasteurizer pump, 5) filling in bags on site