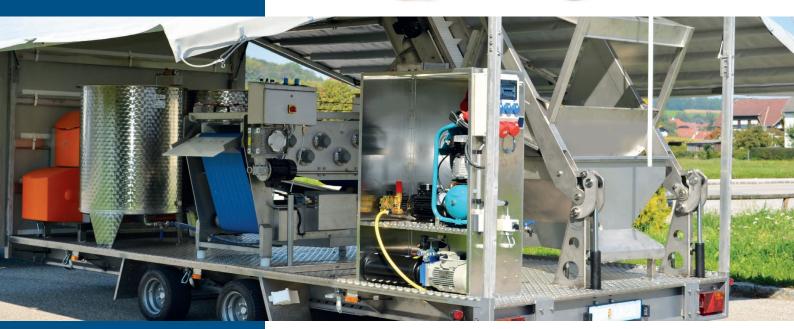

## **MOBILE JUICE PRODUCTION UNIT**

**SERIES KML** 

The mobile Kreuzmayr units are used for the processing of fruit juices on site. The fruit is loaded into the washing container with the bin tipper, transported to the grinder, crushed and then conducted to the sieve belt press. The generated juice is automatically pumped into tanks, heated to about 80° C in the pasteurizer, and then filled into BAGinBOX pouches or bottles.

**Caption:** 1) Bin-tipping, 2) pressing and catching in tank, 3) washing and grinding, 4) pasteurizer pump, 5) filling in bags on site

#### **CUSTOM-FITTED OPTIONS**

1

2

3

4

5/6

7

8

- 1. Bin-tipping
- 2. Washing and grinding unit
- 3. De-stoning and passing machine (optional)
- 4. Beltpress
- 5. Tank storage
- 6. Centrifuge (optional)
- 7. Pasteurizing unit
- 8. Filling station