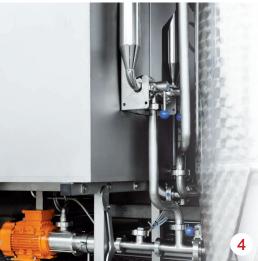

**Caption:** 1) Bin-tipping, 2) pressing and catching in tank, 3) washing and grinding, 4) pasteurizer pump, 5) filling in bags on site