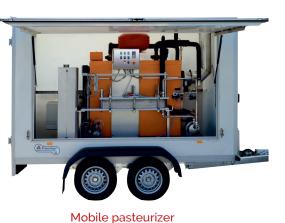

from his own fruit

## **MOBILE JUICE PRODUCTION UNIT**

**SERIES KML** 

The mobile Kreuzmayr units are used for the processing of fruit juices on site. The fruit is loaded into the washing container with the bin tipper, transported to the grinder, crushed and then conducted to the sieve belt press. The generated juice is automatically pumped into tanks, heated to about 80° C in the pasteurizer, and then filled into BAGinBOX pouches or bottles.



### **WORKMANSHIP**

Since Kreuzmayr exclusively uses high quality materials, our manufacturing makes sure that the primary emphasis is on the longevity of our machines. This ensures a high corrosion protection which even resists concentrated detergent. The folding side panels of the assembly allow optimal operation, even during bad weather.





### **EASY OPERATION**

The mobile assembly is ready to use on site within a short time. You only require a water- and a power connection and a waste-water drain, and then the juice processing can begin. All machines can be used separately or parallel to each other.





**Caption:** 1) Bin-tipping, 2) pressing and catching in tank, 3) washing and grinding, 4) pasteurizer pump, 5) filling in bags on site







#### **MOBILE JUICE PRODUCTION UNIT KMI**

#### **CUSTOM-FITTED OPTIONS**







1

2

3







4

5/6

7



8

- 1. Bin-tipping
- 2. Washing and grinding unit
- 3. De-stoning and passing machine (optional)
- 4. Beltpress
- 5. Tank storage
- 6. Centrifuge (optional)
- 7. Pasteurizing unit
- 8. Filling station

## OTHER INTERESTING PRODUCTS FOR PERFECT FRUIT PROCESSING



# BIN-TIP