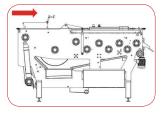

## **MOBILE JUICE PRODUCTION UNIT**

**SERIES KML** 

The mobile Kreuzmayr units are used for the processing of fruit juices on site. The fruit is loaded into the washing container with the bin tipper, transported to the grinder, crushed and then conducted to the sieve belt press. The generated juice is automatically pumped into tanks, heated to about 80° C in the pasteurizer, and then filled into BAGinBOX pouches or bottles.

**Caption:** 1) Bin-tipping, 2) pressing and catching in tank, 3) washing and grinding, 4) pasteurizer pump, 5) filling in bags on site

#### **CUSTOM-FITTED OPTIONS**

1

2

3

4

5/6

7

8

- 1. Bin-tipping
- 2. Washing and grinding unit
- 3. De-stoning and passing machine (optional)
- 4. Beltpress
- 5. Tank storage
- 6. Centrifuge (optional)
- 7. Pasteurizing unit
- 8. Filling station