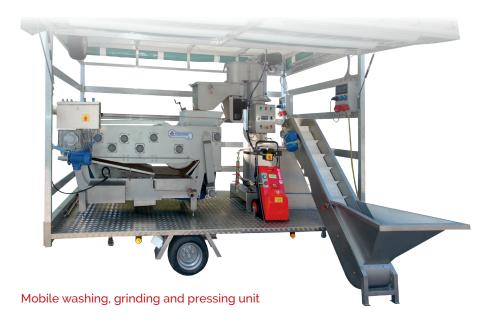

## **MOBILE JUICE PRODUCTION UNIT**

**SERIES KML** 

The mobile Kreuzmayr units are used for the processing of fruit juices on site. The fruit is loaded into the washing container with the bin tipper, transported to the grinder, crushed and then conducted to the sieve belt press. The generated juice is automatically pumped into tanks, heated to about 80° C in the pasteurizer, and then filled into BAGinBOX pouches or bottles.

- 1. Bin-tipping
- 2. Washing and grinding unit
- 3. De-stoning and passing machine (optional)
- 4. Beltpress
- 5. Tank storage
- 6. Centrifuge (optional)
- 7. Pasteurizing unit
- 8. Filling station