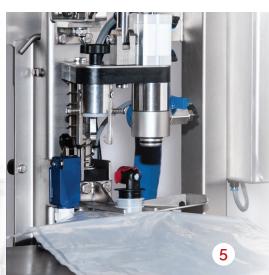

**Caption:** 1) Bin-tipping, 2) pressing and catching in tank, 3) washing and grinding, 4) pasteurizer pump, 5) filling in bags on site