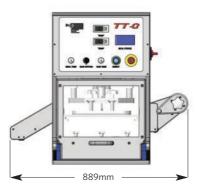

#### **TT-G** Specifications

| Height            | 758mm                                |
|-------------------|--------------------------------------|
| Standard Length   | 889mm                                |
| Width             | 752mm                                |
| Weight            | 103.5kg                              |
| Pneumatic supply  | 3CFM (85L/min) at min 6 bar (85 psi) |
| Electrical supply | Single Phase 230 VAC 50Hz 16A        |