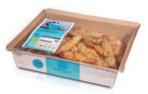

# TT-G

A bench mounted, sliding base tray seal machine with Gas Flush functionality and contoured film cutting facility. Capable of sealing up to 6 packs per minute.

The TT-G is a small, compact and robust bench mounted Gas Flush MAP tray sealing machine.

### TT-G Sealing capacity

The TT-G can accept film cut trays of up to 325mm length x 290mm width