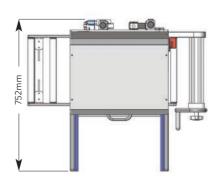

#### **TT-G** Specifications

| Height            | 758mm                                |
|-------------------|--------------------------------------|
| Standard Length   | 889mm                                |
| Width             | 752mm                                |
| Weight            | 103.5kg                              |
| Pneumatic supply  | 3CFM (85L/min) at min 6 bar (85 psi) |
| Electrical supply | Single Phase 230 VAC 50Hz 16A        |