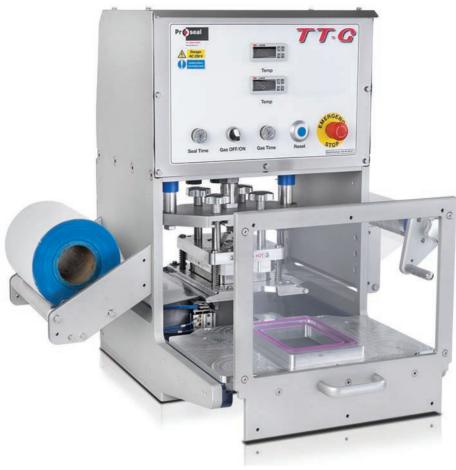

# TT-G

A bench mounted, sliding base tray seal machine with Gas Flush functionality and contoured film cutting facility. Capable of sealing up to 6 packs per minute.

The TT-G is a small, compact and robust bench mounted Gas Flush MAP tray sealing machine.

Capable of up to six cycles per minute, the TT-G is ideal for low volume production and production trials. With the ability to utilise a wide range of materials and gas mixtures.

ATMOSPHERIC SEAL

**GAS FLUSH** 

# Standard design features and benefits

- Two minute tool changeover
- Free flow gas flush MaP (Modified atmosphere Packaging)
- Low maintenance polymer bearings
- Simple and accurate film-feed system with easy film route
- Maintenance friendly robust construction
- Accurate temperature and seal pressure control
- Fully portable bench mounted
- High accuracy tool alignment system provides a constantly accurate sealing and/or film-cutting relationship with the tray flange profile
- Two position interlocked sliding base mechanism and a fully enclosed seal area
- Manual film-feed and skeletal waste rewind
- Simple design and operation
- All around seal only (No Cut) for packs with pre-cut or hinged lids
- All around seal and contoured film-cut
- Automatic seal operation with accurate seal dwell time
- Food industry approved hygienic construction and washdown protection
- Full Category 3 guarding
- Sale, Lease Purchase and Rental options available