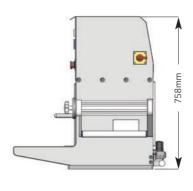

#### **TT-G** Specifications

| Height            | 758mm                                |
|-------------------|--------------------------------------|
| Standard Length   | 889mm                                |
| Width             | 752mm                                |
| Weight            | 103.5kg                              |
| Pneumatic supply  | 3CFM (85L/min) at min 6 bar (85 psi) |
| Electrical supply | Single Phase 230 VAC 50Hz 16A        |