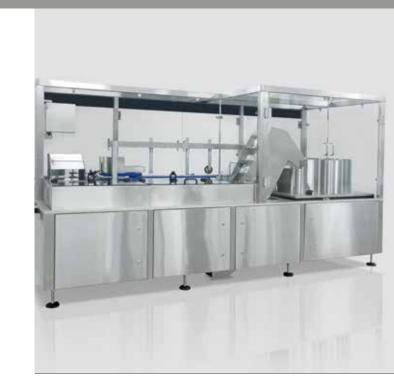

## ILS-1 IN LINE SORTER

Designed for maximum flexibility with the largest range of bottle sizes, the ILS-1 can be changed over very quickly and ready for the next production run.

With a large integrated bulk hopper, container ionization, cleaning and bottle inspection, the ILS-1 has everything required for the most efficient packaging line.

The machine can be installed in new or existing packaging lines; easily adapting to most conveyor designs.