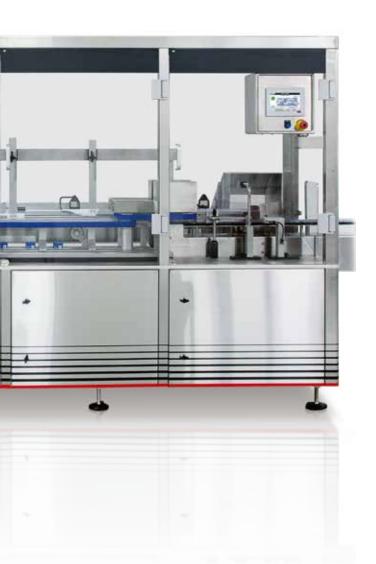

## ILS-1 IN LINE SORTER

Designed for maximum flexibility with the largest range of bottle sizes, the ILS-1 can be changed over very quickly and ready for the next production run.

With a large integrated bulk hopper, container ionization, cleaning and bottle inspection, the ILS-1 has everything required for the most efficient packaging line.

The machine is fully guarded providing operator safety and very low noise emission while still allowing complete visibility of the entire operation.

The integrated inspection / rejection system makes certain that any upside down or fallen bottles are automatically returned to the machine hopper. This eliminates the need for the operator to recycle the bottles and provides maximum efficiency.

## **MAIN FEATURES**

- GMP DESIGN WITH FULLY INTERLOCKED GUARDING
- VERY LOW NOISE
- INTEGRATED 525 LITER (18.5 FT³) BULK
  HOPPER WITH ERGONOMIC LOADING HEIGHT
- No bottle change parts required
- BOTTLE IONIZATION AND CLEANING INCLUDED AS STANDARD
- INTEGRATED FALLEN/UPSIDE DOWN BOTTLE REJECTION STATION RETURNS BOTTLES TO BULK HOPPER
- Digital indicators and scales for all change over points
- Available with advanced bottle cleaning system