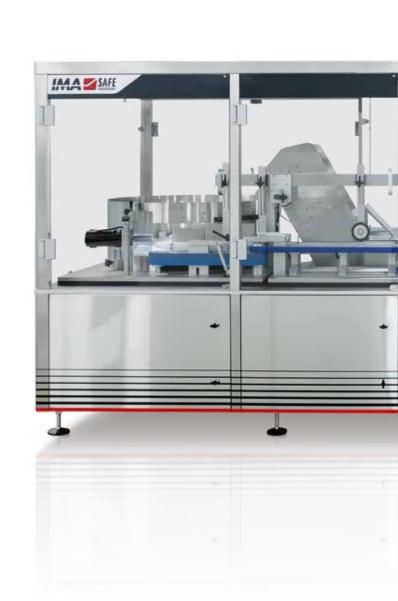

## ILS-1 IN LINE SORTER

Designed for maximum flexibility with the largest range of bottle sizes, the ILS-1 can be changed over very quickly and ready for the next production run.

With a large integrated bulk hopper, container ionization, cleaning and bottle inspection, the ILS-1 has everything required for the most efficient packaging line.

The machine is fully guarded providing operator safety and very low noise emission while still allowing complete visibility of the entire operation.

The integrated inspection / rejection system makes certain that any upside down or fallen bottles are automatically returned to the machine hopper. This eliminates the need for the operator to recycle the bottles and provides maximum efficiency.

## **MAIN FEATURES**

- GMP DESIGN WITH FULLY INTERLOCKED GUARDING
- VERY LOW NOISE
- INTEGRATED 525 LITER (18.5 FT³) BULK
  HOPPER WITH ERGONOMIC LOADING HEIGHT
- No bottle change parts required
- BOTTLE IONIZATION AND CLEANING INCLUDED AS STANDARD
- INTEGRATED FALLEN/UPSIDE DOWN BOTTLE REJECTION STATION RETURNS BOTTLES TO BULK HOPPER
- Digital indicators and scales for all change over points
- Available with advanced bottle cleaning system