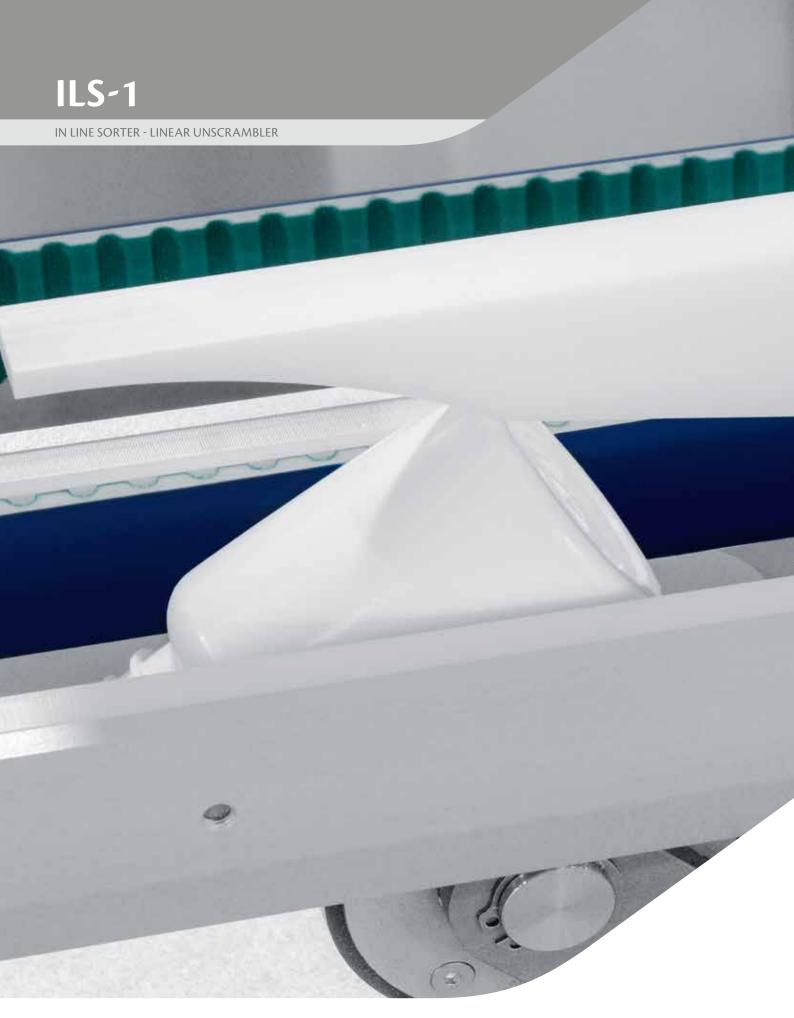

## ILS-1 IN LINE SORTER

Designed for maximum flexibility with the largest range of bottle sizes, the ILS-1 can be changed over very quickly and ready for the next production run.

With a large integrated bulk hopper, container ionization, cleaning and bottle inspection, the ILS-1 has everything required for the most efficient packaging line.

The machine is fully guarded providing operator safety and very low noise emission while still allowing complete visibility of the entire operation.

The integrated inspection / rejection system makes certain that any upside down or fallen bottles are automatically returned to the machine hopper. This eliminates the need for the operator to recycle the bottles and provides maximum efficiency.

## **MAIN FEATURES**

- GMP DESIGN WITH FULLY INTERLOCKED GUARDING
- VERY LOW NOISE
- INTEGRATED 525 LITER (18.5 FT³) BULK
  HOPPER WITH ERGONOMIC LOADING HEIGHT
- No bottle change parts required
- BOTTLE IONIZATION AND CLEANING INCLUDED AS STANDARD
- INTEGRATED FALLEN/UPSIDE DOWN BOTTLE REJECTION STATION RETURNS BOTTLES TO BULK HOPPER
- Digital indicators and scales for all change over points
- Available with advanced bottle cleaning system