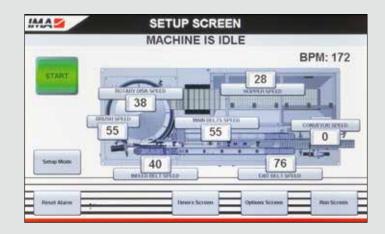

## HMI

B&R Control System with color touch screen hmi

- RECIPE DRIVEN TOOL-LESS CHANGE OVER
   WITH ALL PARAMETERS STORED BY FORMAT
- MACHINE I/O DISPLAY AND DIAGNOSTICS
- ALARM HISTORY
- PRODUCTION STATISTICS
- PASSWORD PROTECTED SECURITY