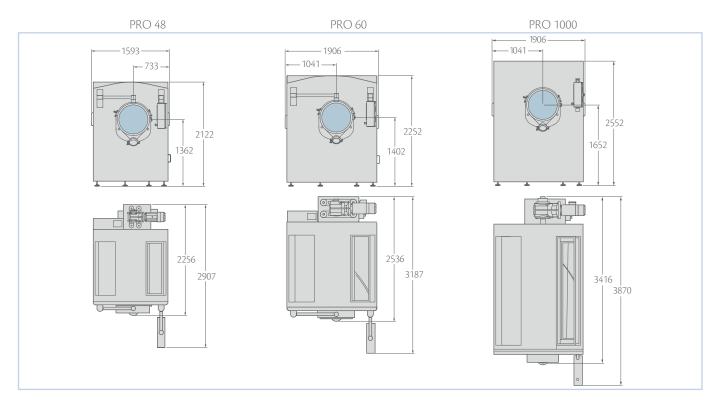

# TECHNICAL DATA

### DRUM OPTIONS

| MODEL                     | 48B                    | 48C                                 | 48XC                   | 60B                    | 60XB                   | 60C        | 60XC                                 | 60XXC                                 |
|---------------------------|------------------------|-------------------------------------|------------------------|------------------------|------------------------|------------|--------------------------------------|---------------------------------------|
| Drum diameter (")         | 48"                    | 48"                                 | 48"                    | 60"                    | 60"                    | 60"        | 60"                                  | 60"                                   |
|                           | (1,220 mm)             | (1,220 mm)                          | (1,220 mm)             | (1,525 mm)             | (1,525 mm)             | (1,525 mm) | (1,525 mm)                           | (1,525 mm)                            |
| Drum capacity (I)         | 190                    | 250                                 | 325                    | 460                    | 530                    | 500        | 750                                  | 1200                                  |
| Reccomended airflow (cfm) | 2,500<br>(4,250 m³/hr) | 2,500<br>(4,250 m <sup>3</sup> /hr) | 4,000<br>(6,800 m³/hr) | 4,000<br>(6,800 m³/hr) | 4,000<br>(6,800 m³/hr) | 5,000      | 7,000<br>(12,000 m <sup>3</sup> /hr) | 10,000<br>(17,000 m <sup>3</sup> /hr) |
| Width (")                 | 60"                    |                                     |                        | 72"                    |                        |            |                                      | 75"                                   |
|                           | (1,500 mm)             |                                     |                        | (1,800 mm)             |                        |            |                                      | (1,910 mm)                            |
| Height (")                | 80"                    |                                     |                        | 86"                    |                        |            |                                      | 100"                                  |
|                           | (2,000 mm)             |                                     |                        | (2,200 mm)             |                        |            |                                      | (2,550 mm)                            |
| Depth (")                 | 90"                    |                                     |                        | 100"                   |                        |            |                                      | 135"                                  |
|                           | (2,300 mm)             |                                     |                        | (2,550 mm)             |                        |            |                                      | (3,415 mm)                            |
| Net weight (lbs)          | 4,125                  |                                     |                        | 5,500                  |                        |            |                                      | 6,875                                 |
|                           | (1,875 kg)             |                                     |                        | (2,500 kg)             |                        |            |                                      | (3,125 kg)                            |