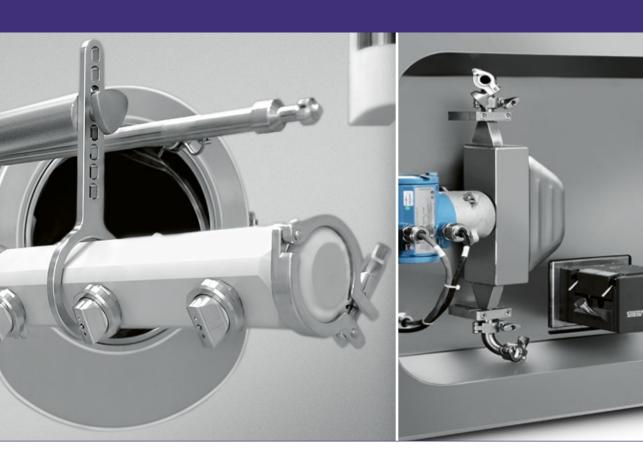

# THOMAS SPRAY BAR WITH FULLY INTEGRATED SPRAYING SYSTEM

- Streamlined sanitary design
- Eliminates air and solution lines over spray zone
- Schlick ABC<sup>™</sup> anti-bearding spray nozzles
- Independent control of pattern and atomizing air
- Toolless maintenance
- Modular ergonomic design

### INTEGRATED SOLUTION DELIVERY

- Flush-mounted solution delivery components for unparalleled access and cleanability
- Reduced installation space
- Highly accurate flowmeter for solution flow control
- Sanitary peristaltic pump