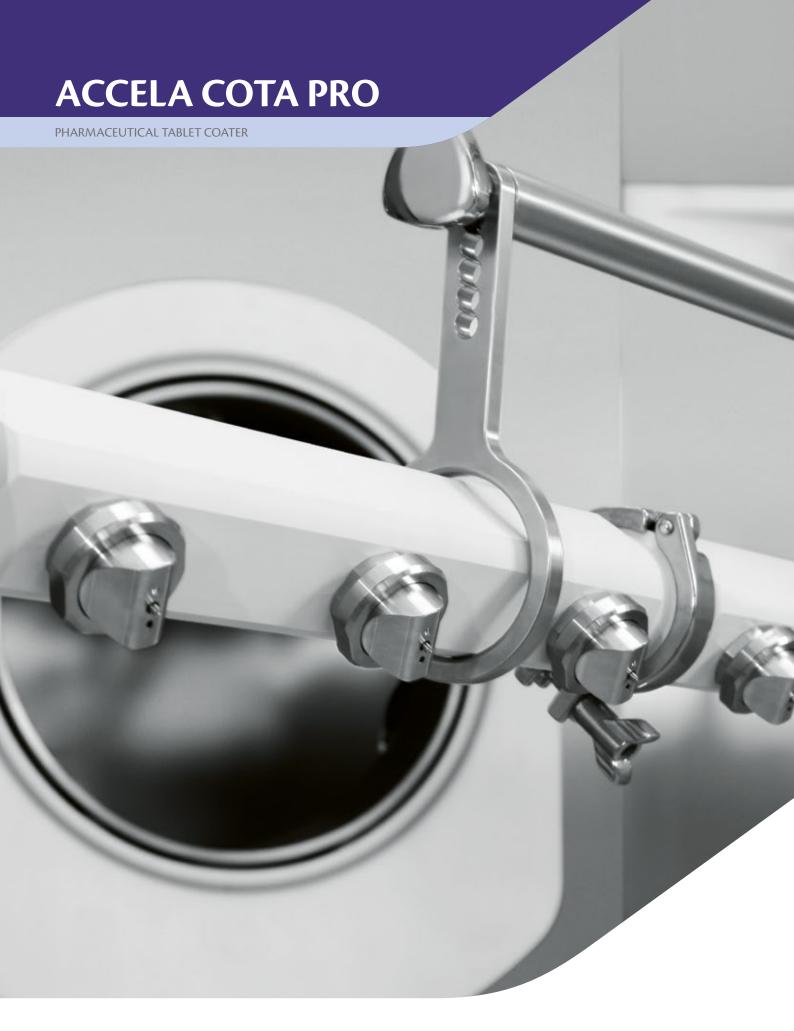

# THOMAS SPRAY BAR WITH FULLY INTEGRATED SPRAYING SYSTEM

- Streamlined sanitary design
- Eliminates air and solution lines over spray zone
- Schlick ABC<sup>™</sup> anti-bearding spray nozzles
- Independent control of pattern and atomizing air
- Toolless maintenance
- Modular ergonomic design