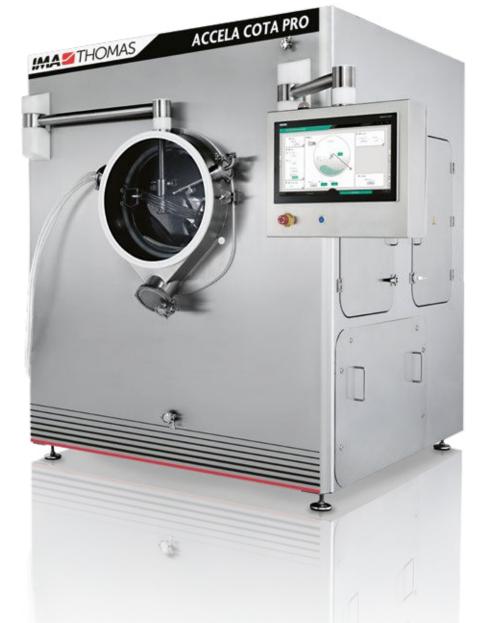

## **ACCELA COTA PRO**

Thomas Processing, the originator of the ACCELA COTA, is a partner in the pharmaceutical solid dosage processing industry with more than 60 years of experience helping customers develop and manufacture pharmaceutical products that are accurate, efficient and cost effective.

### OPERATOR INTERFACE AND EQUIPMENT MANAGEMENT

ACCELA COTA PRO is equipped with MAX the latest generation of IMA HMI, created paying maximum attention to User Experience.

MAX HMI is based on KORTEX iFix SCADA, loT ready.

ACCELA COTA PRO offers multiple control system platforms:

- KORTEX Lite: recipe controls LLC/HMI system
- KORTEX: full recipe control suite system with Allen Bradley or Siemens PLC