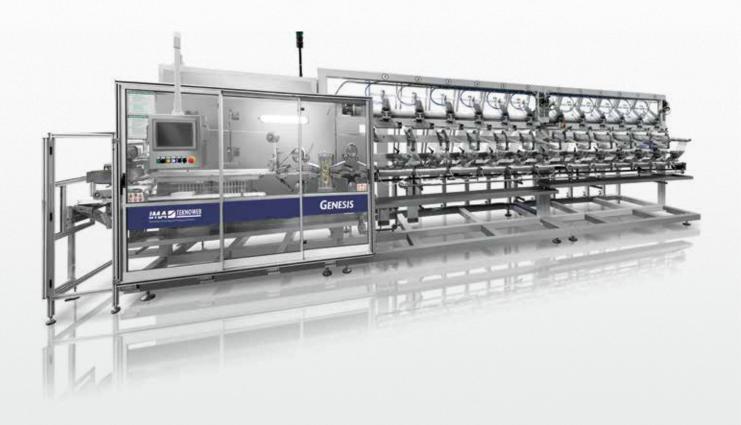

## **GENESIS**

WET WIPE CONVERTING LINE

**GENESIS** is a length-fold wet wipes converting line that can handle from 6 to 12 pre-cut rolls with manual or automatic splice for maximum flexibility and easiness of use.

Wetting is delivered by individual wetting station, 1 for each lane, to ensure precision and uniformity. It comes complete of everything for a piece of mind project: sanitary lobe pump, electronic flowmeter, service tank with level sensors, CIP ready, equalizer pressing belt. No additional or hidden costs.

Machine is also provided with high-speed and long-lasting rotary die-cutter (3 months average duration), with reliable blades in stainless steel that can cut up to 300mm length wipes.

GENESIS can be provided in **explosion-proof configuration**, to safely produce and handle wet wipes soaked in Isopropyl Alcohol (IPA) or any other flammable liquids.