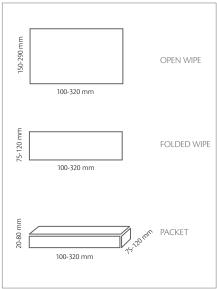

|                                  | Genesis 10             | Genesis 12             |
|----------------------------------|------------------------|------------------------|
| Stack length (mm) min   max      | 100   320              | 100   320              |
| Folded wipe width (mm) min   max | 75   120               | 75   120               |
| Interfolded                      | Yes   No               | Yes   No               |
| Fold type                        | Z, C, W,<br>modified V | Z, C, W,<br>modified V |
| Reels splice std   opt           | Manual   Automatic     | Manual   Automatic     |
| Clip height (mm) min   max       | 5   20                 | 5   20                 |
| Stack height (mm) min   max      | 5   80                 | 5   80                 |
| Quantity of lotion (%) min   max | 200   350              | 200   350              |
| Waste (%)                        | < 3                    | < 3                    |