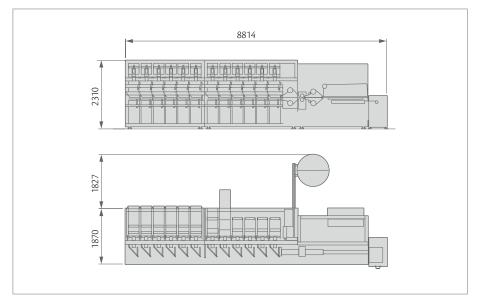

|                                   | Genesis 10              | Genesis 12              |
|-----------------------------------|-------------------------|-------------------------|
| Design speed (wipes/min)          | Up to 6000              | Up to 7200              |
| Operating speed (wipes/min)       | Up to 5000              | Up to 6000              |
| Cutting speed (clips/min)         | 500                     | 500                     |
| Stacking speed (stacks/min)       | 120                     | 120                     |
| Linear speed (m/min)              | 100                     | 100                     |
| Packing machine speed (packs/min) | 100   80<br>with gusset | 100   80<br>with gusset |
| Rolls - Precut                    | 10                      | 12                      |
| Drive System                      | Full Servo              | Full Servo              |
| Roll diameter (mm) std   opt      | 1200   1500             | 1200   1500             |
| Roll width (mm) min   max   opt   | 150   250   290         | 150   250   290         |

|                                  | Genesis 10             | Genesis 12             |
|----------------------------------|------------------------|------------------------|
| Stack length (mm) min   max      | 100   320              | 100   320              |
| Folded wipe width (mm) min   max | 75   120               | 75   120               |
| Interfolded                      | Yes   No               | Yes   No               |
| Fold type                        | Z, C, W,<br>modified V | Z, C, W,<br>modified V |
| Reels splice std   opt           | Manual   Automatic     | Manual   Automatic     |
| Clip height (mm) min   max       | 5   20                 | 5   20                 |
| Stack height (mm) min   max      | 5   80                 | 5   80                 |
| Quantity of lotion (%) min   max | 200   350              | 200   350              |
| Waste (%)                        | < 3                    | < 3                    |