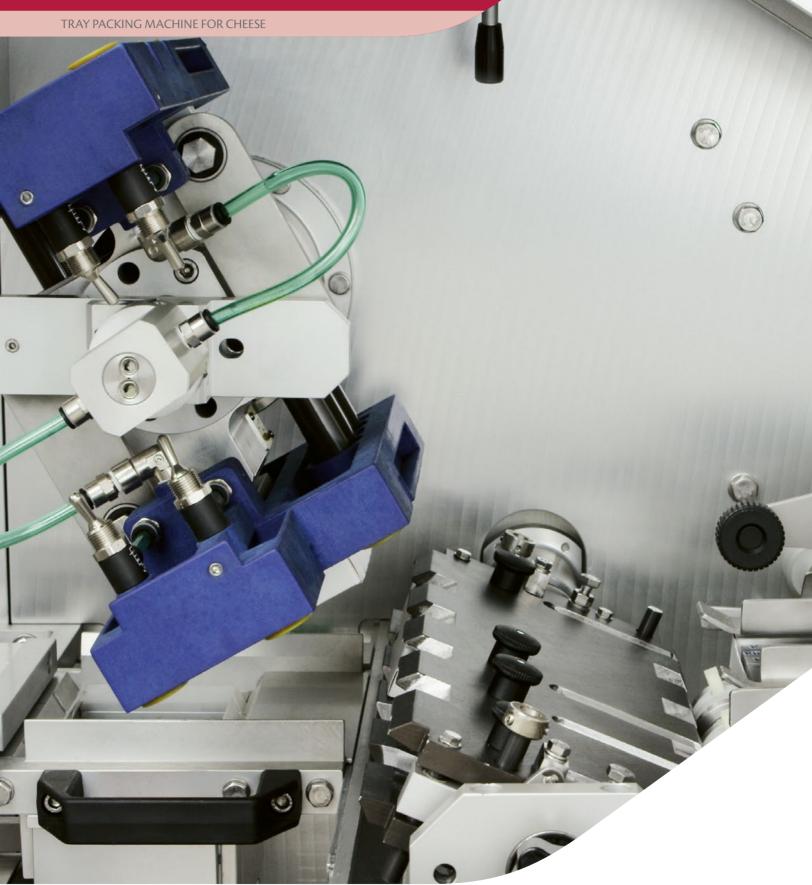

## TRAY FORMING AND SLEEVING MACHINE

The SFK machine series for tray forming and sleeving is able to handle square and rectangular portions of cheese in any shapes, reaching a speed of up to 120 ppm.

This machine series stands out for a very compact footprint, easy operations and quick changeover.