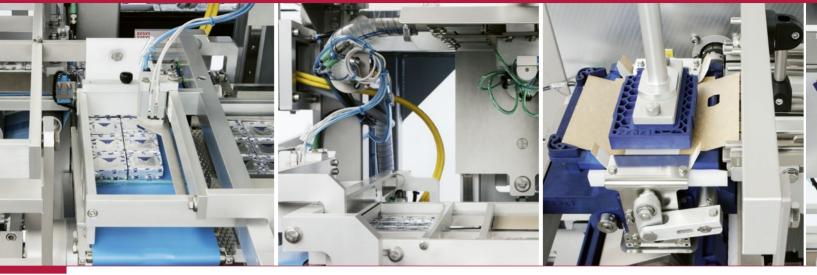

## SFK SERIES TRAY PACKING MACHINE FOR CHEESE

Portions grouping

Fake bottom infeed

Tray formation

The machine is available in different configurations and with many optionals according to customer's needs.

Tray filling

Sleeve formation

Complete tray outfeed