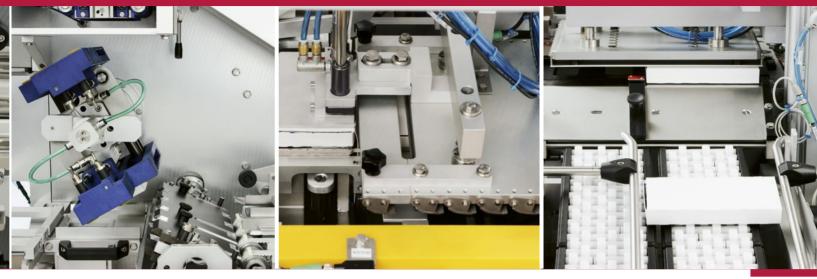

## SFK SERIES TRAY PACKING MACHINE FOR CHEESE

Portions grouping

Fake bottom infeed

Tray formation

The machine is available in different configurations and with many optionals according to customer's needs.

Tray filling

Sleeve formation

Complete tray outfeed