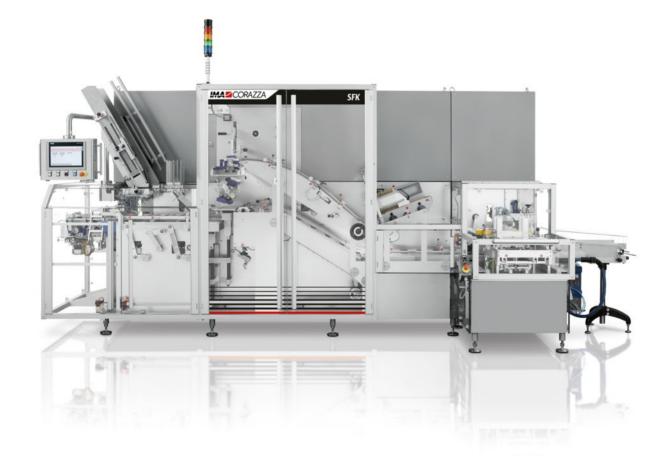

## TRAY FORMING AND SLEEVING MACHINE

The SFK machine series for tray forming and sleeving is able to handle square and rectangular portions of cheese in any shapes, reaching a speed of up to 120 ppm.

This machine series stands out for a very compact footprint, easy operations and quick changeover.

The machine is available in different configurations and with many optionals according to customer's needs.

Tray filling

Sleeve formation

Complete tray outfeed