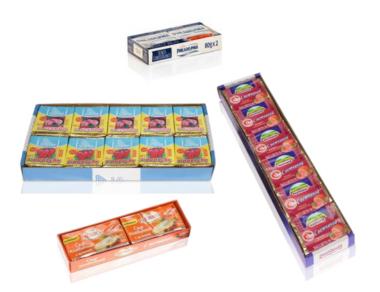

## TRAY FORMING AND SLEEVING MACHINE

The SFK machine series for tray forming and sleeving is able to handle square and rectangular portions of cheese in any shapes, reaching a speed of up to 120 ppm.

This machine series stands out for a very compact footprint, easy operations and quick changeover.