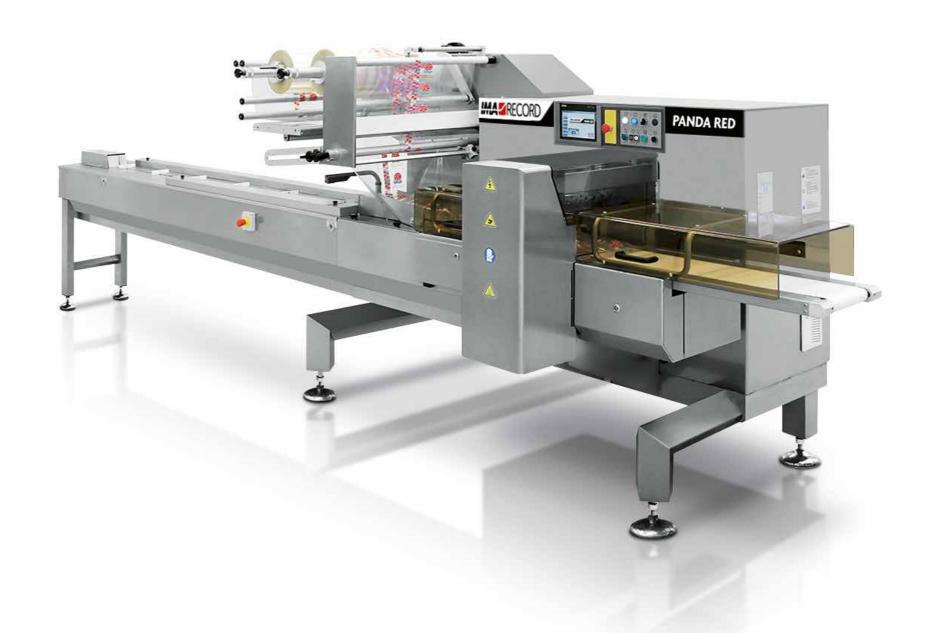

# PANDA RED

FLEXIBLE FLOWPACK MACHINE FOR SIMPLE AUTOMATIC SYSTEMS

#### THE PANDA RED HORIZONTAL FLOW WRAPPING MACHINE IS A FLEXIBLE MACHINE THAT CAN FIND APPLICATION IN BOTH FOOD AND NON FOOD INDUSTRIES.

This machine can be integrated with multiple automatic feeding systems offered by IMA Record and can be equipped with all the main options in order to deliver the performance level required. The Panda Red is available in the Bottom Seal version with rotating sealing jaws for a packaging speed up to 240ppm. The stainless steel chassis and the availability of washdown infeed match the level of sanitation required by the food industry, including IQF applications. 100% made in Italy, with a simple and intuitive HMI, Panda Red can be easily connected for remote assistance and to the local ERP network.

#### **KEY FEATURES**

- SUITABLE FOR MEDIUM PERFORMANCES LEVEL
- POSSIBILITY TO BE INTEGRATED WITH FEEDING SYSTEMS
- WIDE RANGE OF OPTIONALS TO CHOOSE
- WASHDOWN INFEED AVAILABLE
- OUTPUT: UP TO 240 PPM