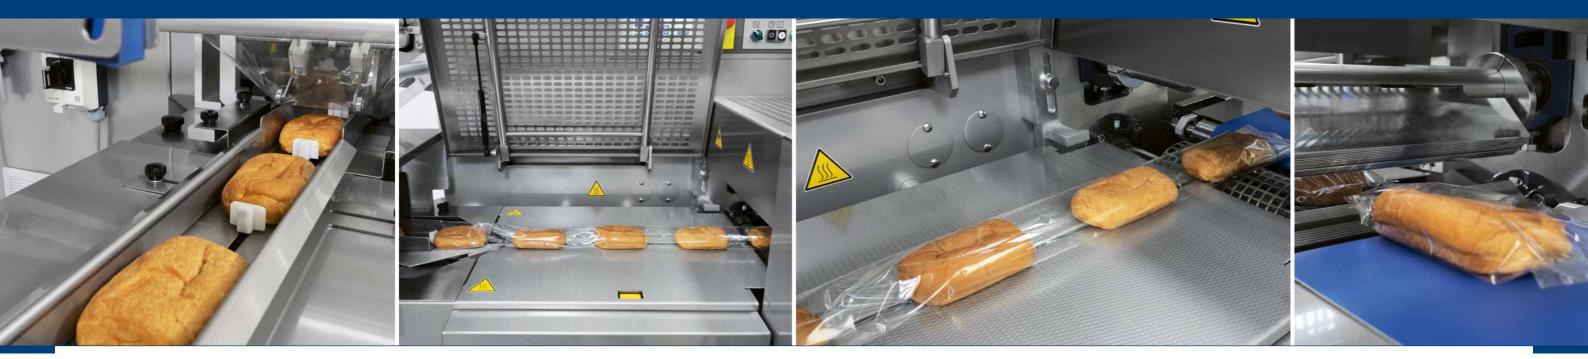

#### THE PANDA RED HORIZONTAL FLOW WRAPPING MACHINE IS A FLEXIBLE MACHINE THAT CAN FIND APPLICATION IN BOTH FOOD AND NON FOOD INDUSTRIES.

This machine can be integrated with multiple automatic feeding systems offered by IMA Record and can be equipped with all the main options in order to deliver the performance level required. The Panda Red is available in the Bottom Seal version with rotating sealing jaws for a packaging speed up to 240ppm. The stainless steel chassis and the availability of washdown infeed match the level of sanitation required by the food industry, including IQF applications. 100% made in Italy, with a simple and intuitive HMI, Panda Red can be easily connected for remote assistance and to the local ERP network.

#### **KEY FEATURES**

- SUITABLE FOR MEDIUM PERFORMANCES LEVEL
- POSSIBILITY TO BE INTEGRATED WITH FEEDING SYSTEMS
- WIDE RANGE OF OPTIONALS TO CHOOSE
- WASHDOWN INFEED AVAILABLE
- OUTPUT: UP TO 240 PPM