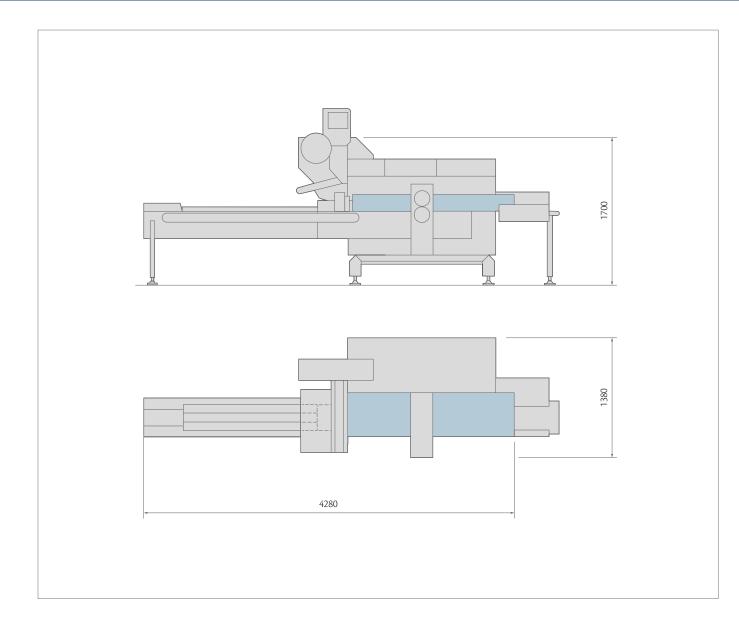

## TECHNICAL DATA

|                              |   | Panda Red |
|------------------------------|---|-----------|
| Machine speed (ppm max.)     |   | 240       |
| Product dimensions (mm max.) | А | 750       |
| B A                          | В | 280       |
|                              | С | 120 (160) |
| Film width (mm max.)         |   | 730       |
| Cut-off length (mm max.)     |   | 850       |
| Jaws width (mm max.)         |   | 350       |
| Film linear speed (m/min.)   |   | 40        |