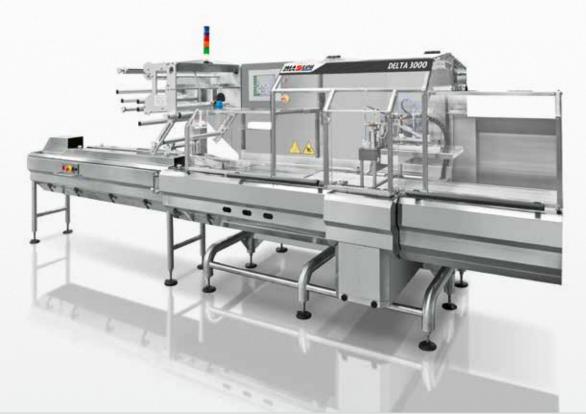

## **DELTA 3000**

FLEXIBLE PACKAGING SOLUTIONS

IMA-Ilapak's Delta 3000 is a PC controlled flow wrapping machine equipped with long dwell technology for modified atmosphere (MAP) to cover the widest range of applications and includes IMA-Ilapak's unique high-speed hermetic sealing technology. Its heavy duty and reliable design allows the Delta 3000 to be integrated in automatic packaging systems. Machines are also available in stainless steel and bottom film feeding versions. The Delta 3000 R allows the handling of delicate and irregular sized products.