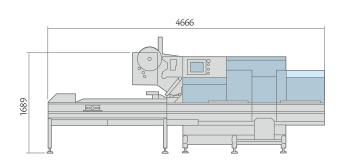

## TECHNICAL DATA

| Machine Speed        | Up to 100 cycles per minute<br>Production output depends on film sealability and product characteristics                                           |
|----------------------|----------------------------------------------------------------------------------------------------------------------------------------------------|
| Film Cut-Off         | Min 100mm - 4.0" / Max 1200mm - 47"<br>Depending on film and product characteristics                                                               |
| Wrapping Materials   | Shrink barrier films, laminated, co-extruded and all sealable films                                                                                |
| Film Reel Max Weight | Depending on film reel width, up to 75 kg - 165 lbs                                                                                                |
| Electronic Platform  | Industrial PC                                                                                                                                      |
| Power Requirement    | From 220 to 480 V, 50/60 Hz, 7kVA                                                                                                                  |
| Compressed Air       | 6 bar, 200 l/min                                                                                                                                   |
| Machine Weight       | 1400 Kg - 3100 lbs                                                                                                                                 |
|                      | PRODUCT DIMENSIONS                                                                                                                                 |
| length               | Up to 650mm - 25.6" standard<br>Up to 1000mm - 39.0" on request                                                                                    |
| width                | 300mm - 11.8" standard (jaws 345mm - 13.6")<br>320mm - 12.6" on request (jaws 445mm - 17.3")                                                       |
| height               | Up to 110mm - 4.3″ standard (centre-axle 180)<br>Up to 150mm - 6.0″ on request (centre-axle 225)<br>Up to 60mm - 2.4″ on request (centre-axle 140) |
|                      | FILM REEL DIMENSIONS                                                                                                                               |
| coreø                | 76.2mm - 3″ standard<br>152.4mm - 6″ on request                                                                                                    |
| outerø               | 350mm - 13.8" standard<br>400mm - 15.7" on request (auto-splicer only)                                                                             |
| width                | 800mm - 31.5" standard<br>500mm - 19.7" standard (wet-wipes only)<br>650mm - 25.6" on request<br>900mm - 35.4" on request                          |