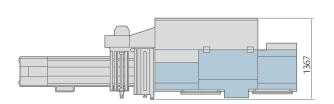

## TECHNICAL DATA

| Machine Speed        | Up to 100 cycles per minute<br>Production output depends on film sealability and product characteristics                                           |
|----------------------|----------------------------------------------------------------------------------------------------------------------------------------------------|
| Film Cut-Off         | Min 100mm - 4.0" / Max 1200mm - 47"<br>Depending on film and product characteristics                                                               |
| Wrapping Materials   | Shrink barrier films, laminated, co-extruded and all sealable films                                                                                |
| Film Reel Max Weight | Depending on film reel width, up to 75 kg - 165 lbs                                                                                                |
| Electronic Platform  | Industrial PC                                                                                                                                      |
| Power Requirement    | From 220 to 480 V, 50/60 Hz, 7kVA                                                                                                                  |
| Compressed Air       | 6 bar, 200 l/min                                                                                                                                   |
| Machine Weight       | 1400 Kg - 3100 lbs                                                                                                                                 |
|                      | PRODUCT DIMENSIONS                                                                                                                                 |
| length               | Up to 650mm - 25.6" standard<br>Up to 1000mm - 39.0" on request                                                                                    |
| width                | 300mm - 11.8" standard (jaws 345mm - 13.6")<br>320mm - 12.6" on request (jaws 445mm - 17.3")                                                       |
| height               | Up to 110mm - 4.3″ standard (centre-axle 180)<br>Up to 150mm - 6.0″ on request (centre-axle 225)<br>Up to 60mm - 2.4″ on request (centre-axle 140) |
|                      | FILM REEL DIMENSIONS                                                                                                                               |
| coreø                | 76.2mm - 3″ standard<br>152.4mm - 6″ on request                                                                                                    |
| outerø               | 350mm - 13.8" standard<br>400mm - 15.7" on request (auto-splicer only)                                                                             |
| width                | 800mm - 31.5" standard<br>500mm - 19.7" standard (wet-wipes only)<br>650mm - 25.6" on request<br>900mm - 35.4" on request                          |