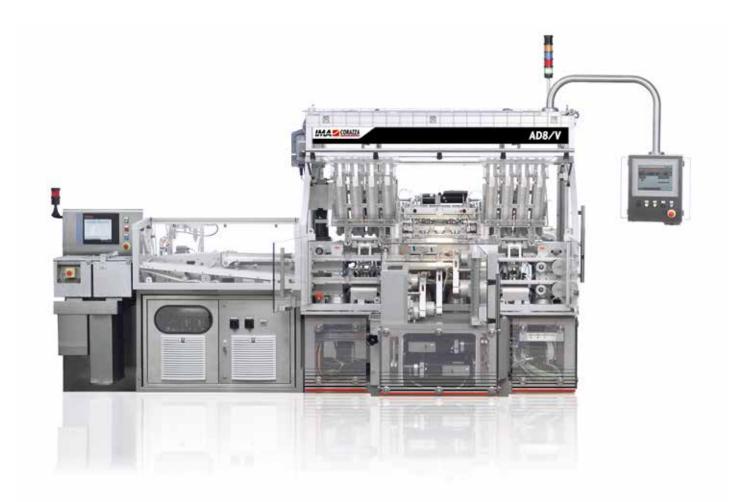

## **AD8 SERIES**

CARTONING MACHINE FOR SOUP CUBES

- ANTE

magan

6

60

100

## **EFFICIENT CARTONING FOR SOUP CUBES**

The AD8 Series is a wrap-around solution for the packaging of soup cubes fed from an upstream dosing machine. By taking flat blanks, the machine forms cartons with tucked-in end flaps and glued longitudinal seams.

The AD8 Series packs soup cubes into cardboard boxes that can be of different sizes ranging from those with a capacity of 2 to 48 cubes.

State-of-the-art motion control, thanks to fully electronic mechanisms, ensures excellent packaging results and the machine overall footprint is conveniently small, thus enabling also an easy access for operators needing to handle machine components. Processing speeds can reach a maximum of 600 boxes/min.