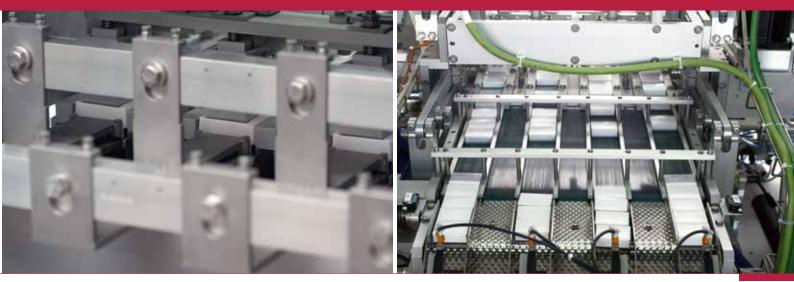

Box forming

Product outfeed

## **EFFICIENT CARTONING FOR SOUP CUBES**

The AD8 Series is a wrap-around solution for the packaging of soup cubes fed from an upstream dosing machine. By taking flat blanks, the machine forms cartons with tucked-in end flaps and glued longitudinal seams.