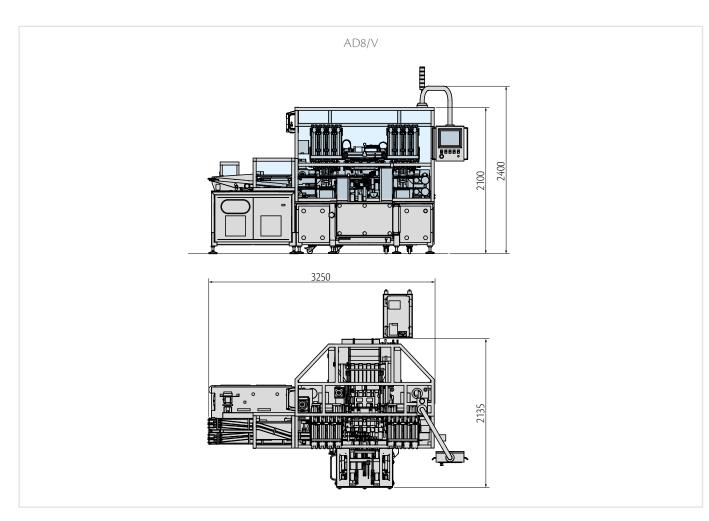

## TECHNICAL DATA

|                            | AD8                                   | AD8/V                                 |
|----------------------------|---------------------------------------|---------------------------------------|
| Production capacity        | Up to 400 boxes/min                   | Up to 600 boxes/min                   |
| Full load current          | 3P x 400 Volt – 50 Hz – 7 Amp         | 3P x 400 V – 50 Hz – 9 Amp            |
| Compressed air consumption | 220 NI/min. (min. op. pressure 6 bar) | 300 NI/min. (min. op. pressure 6 bar) |
| Vacuum                     | 10 m³/h (op. vacuum 600 ± 50 mm Hg)   |                                       |
| Weight                     | 3,500 Kg Approx.                      |                                       |