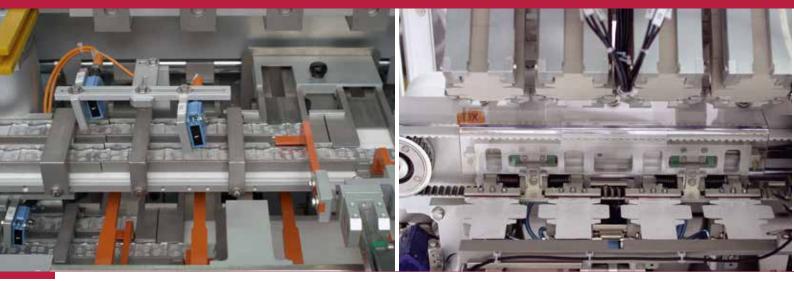

## **AD8 SERIES** CARTONING MACHINE FOR SOUP CUBES

Product infeed

Blank denesting

## **EFFICIENT CARTONING FOR SOUP CUBES**

The AD8 Series is a wrap-around solution for the packaging of soup cubes fed from an upstream dosing machine. By taking flat blanks, the machine forms cartons with tucked-in end flaps and glued longitudinal seams.