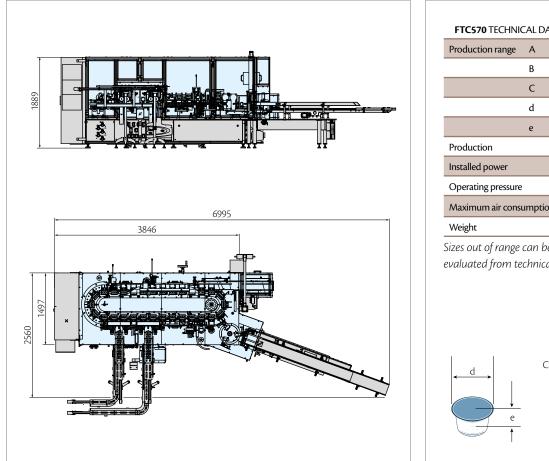

## FTC570 TECHNICAL DATA

| AL DATA | MIN.                  | MAX.                                                           |
|---------|-----------------------|----------------------------------------------------------------|
| А       | 60                    | 110                                                            |
| В       | 60                    | 110                                                            |
| С       | 100                   | 200                                                            |
| d       | 35                    | 55                                                             |
| e       | 25                    | 50                                                             |
|         | over 200 ppm          |                                                                |
|         | 14 kW                 |                                                                |
|         | 6 bar                 |                                                                |
| Imption | 350 Nl/min            |                                                                |
|         | 3320 kg               |                                                                |
|         | A<br>B<br>C<br>d<br>e | A 60   B 60   C 100   d 35   e 25   Over 20   14   6t   mption |

Sizes out of range can be handled after been evaluated from technical office.