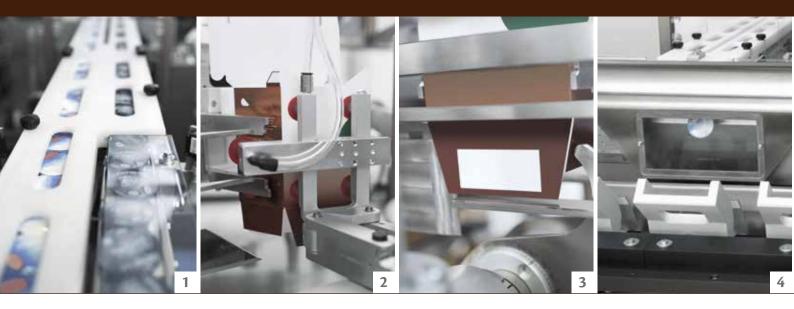

- 1. Possibility of capsules infeeding belt coming from different feeding systems
- 2. Rotating drum equipped with suction cups to pick and place the cartons into the buckets of the chain
- 3. Bottom closure gluing unit
- 4. Capsule filling by means of hoppers following the cartons
- **5.** Flip Top upper closure unit
- EXCELLENT PRODUCTION EFFICIENCY
- MINIMAL MAINTENANCE REQUIREMENT
- DEDICATED FEEDING SYSTEM
- POSSIBILITY TO HANDLE DIFFERENT CAPSULES