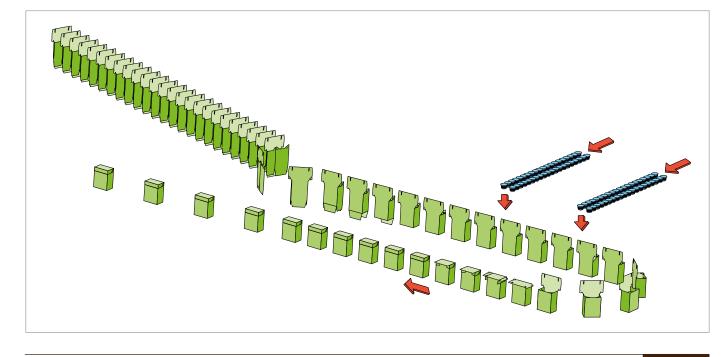

- 1. Possibility of capsules infeeding belt coming from different feeding systems
- 2. Rotating drum equipped with suction cups to pick and place the cartons into the buckets of the chain
- 3. Bottom closure gluing unit
- 4. Capsule filling by means of hoppers following the cartons
- **5.** Flip Top upper closure unit
- EXCELLENT PRODUCTION EFFICIENCY
- MINIMAL MAINTENANCE REQUIREMENT
- DEDICATED FEEDING SYSTEM
- POSSIBILITY TO HANDLE DIFFERENT CAPSULES