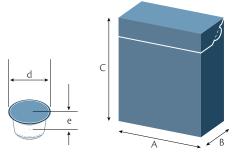

## FTC570 TECHNICAL DATA

| AL DATA | MIN.                  | MAX.                                                           |
|---------|-----------------------|----------------------------------------------------------------|
| А       | 60                    | 110                                                            |
| В       | 60                    | 110                                                            |
| С       | 100                   | 200                                                            |
| d       | 35                    | 55                                                             |
| e       | 25                    | 50                                                             |
|         | over 200 ppm          |                                                                |
|         | 14 kW                 |                                                                |
|         | 6 bar                 |                                                                |
| Imption | 350 Nl/min            |                                                                |
|         | 3320 kg               |                                                                |
|         | A<br>B<br>C<br>d<br>e | A 60   B 60   C 100   d 35   e 25   Over 20   14   6t   mption |

Sizes out of range can be handled after been evaluated from technical office.