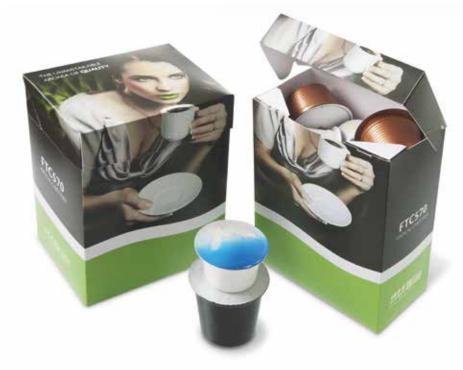

## FTC570 BULK CARTONING MACHINE

Continuous vertical cartoner for big sizes, managing up to 200 ppm. Versatile and flexible, FTC570 can handle different packaging types (various shapes of carton packs, plastic bottles, metal containers, etc.) as well as a number of solutions for product counting (coffee capsules, chewing gums, candies, flow packs, etc.). FTC570 is equipped with gluing control system, data coding with Ink Jet or Laser technology, rejecting systems and different infeeding groups (slat counters, volumetric dosing units, multihead weighers) to handle several products.

- 1. Possibility of capsules infeeding belt coming from different feeding systems
- 2. Rotating drum equipped with suction cups to pick and place the cartons into the buckets of the chain
- 3. Bottom closure gluing unit
- 4. Capsule filling by means of hoppers following the cartons
- **5.** Flip Top upper closure unit
- EXCELLENT PRODUCTION EFFICIENCY
- MINIMAL MAINTENANCE REQUIREMENT
- DEDICATED FEEDING SYSTEM
- POSSIBILITY TO HANDLE DIFFERENT CAPSULES