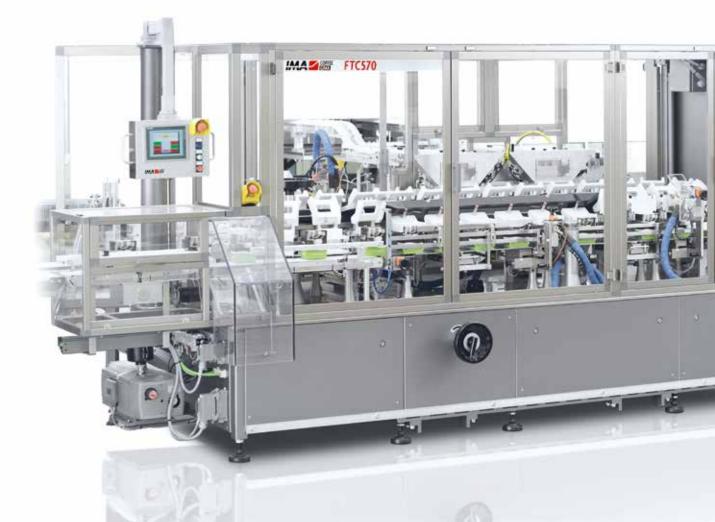

## FTC570

CAPSULE VERTICAL CARTONING MACHINE

## FTC570 BULK CARTONING MACHINE

Continuous vertical cartoner for big sizes, managing up to 200 ppm. Versatile and flexible, FTC570 can handle different packaging types (various shapes of carton packs, plastic bottles, metal containers, etc.) as well as a number of solutions for product counting (coffee capsules, chewing gums, candies, flow packs, etc.). FTC570 is equipped with gluing control system, data coding with Ink Jet or Laser technology, rejecting systems and different infeeding groups (slat counters, volumetric dosing units, multihead weighers) to handle several products.