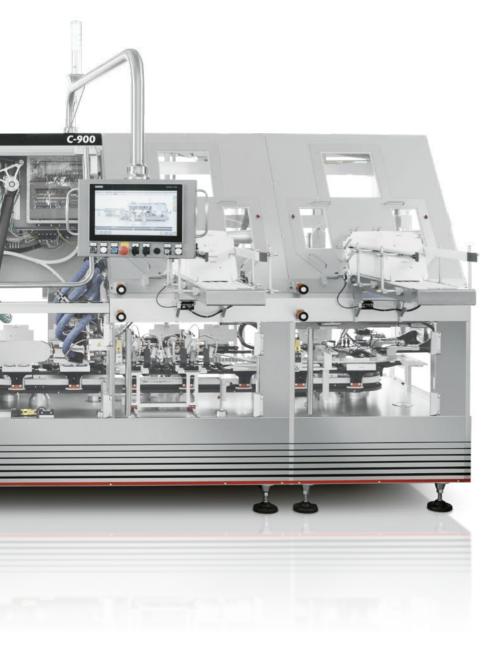

#### C-900 HIGH SPEED CAPSULE CARTONING MACHINE

The brand new capsule cartoner C-900 represents an excellent choice as a turnkey solution combined with IMA high speed capsule filling machines.

The cartoner can handle any type of capsule available on the market, in plastic, aluminum, recyclable and compostable material. The C-900 can pack capsules in a wide range of sizes and carton configurations. To ensure capsule stability and integrity, the cartoner allows the insertion of interlayers and/or inlays according to customers requirements.

The capsule transfer feeding system is equipped with a buffer and capsules recirculation unit and guarantees extremely gentle handling, avoiding capsules damaging. Capsules are fed in a bucket chain and transferred by a pick & place system equipped with gripper-suction cup type units able to respond to any desired configuration.

According to required machine speed and carton capacity, the C-900 can be completed with a single or double flat blank carton magazine.

- HIGH SPEED, COMPACT DESIGN
- EXTREME FLEXIBILITY ON PRODUCT LAYER CONFIGURATION AND CARTON SIZES
- CARTON FILLING OPTIMIZATION TO IMPROVE FINAL COMPACTNESS
- EXCELLENT PRODUCT EFFICIENCY
- FULLY SERVO-DRIVEN MOVEMENT
- QUICK SIZE CHANGEOVER
- VERSATILE FLAT BLANKS CAPACITY