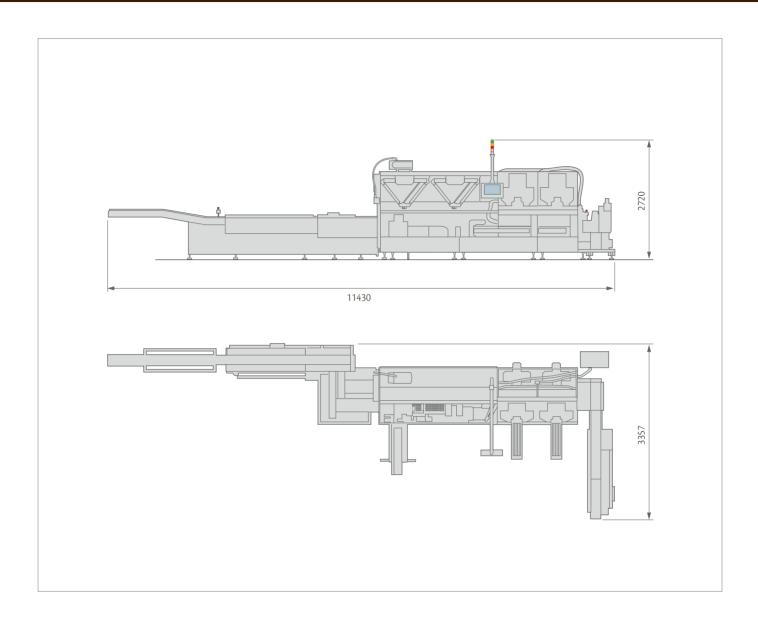

## **C-900** TECHNICAL DATA

| Production speed          | up to 90 cartons/min |  |
|---------------------------|----------------------|--|
| Average power consumption | 15 kw                |  |
| Operating Pressure        | 6 bar                |  |
| Maximum air consumption   | 800 NI/min           |  |
| Weight                    | 5000 kg              |  |