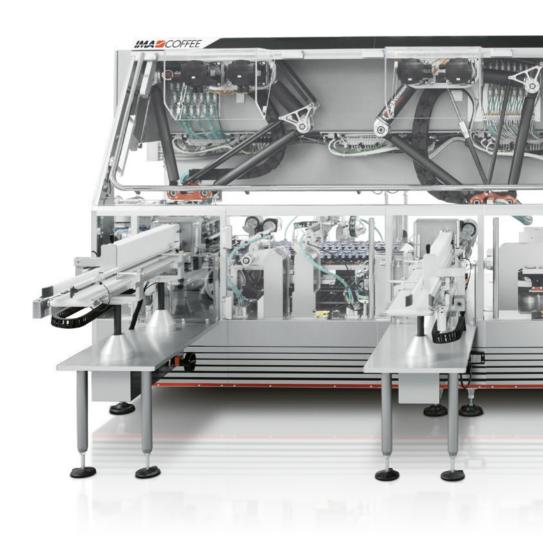

### C-900 STEP BY STEP

#### **MAIN FEATURES**

- 1. UPSTREAM FEEDING
- 2. CAPSULE FORMING
- 3. CARTON FORMING
- 4. PICK & PLACE CAPSULE FEEDING
- 5. PICK & PLACE CARTON FILLING
- 6. CAPSULE NESTING
- 7. INLAY INSERTING
- 8. INTERLAYER INSERTING
- 9. CARTON CLOSING
- 10. FLAT BLANK MAGAZINES
- 11. FLAT BLANK FEEDING
- 12. CARTON EXIT