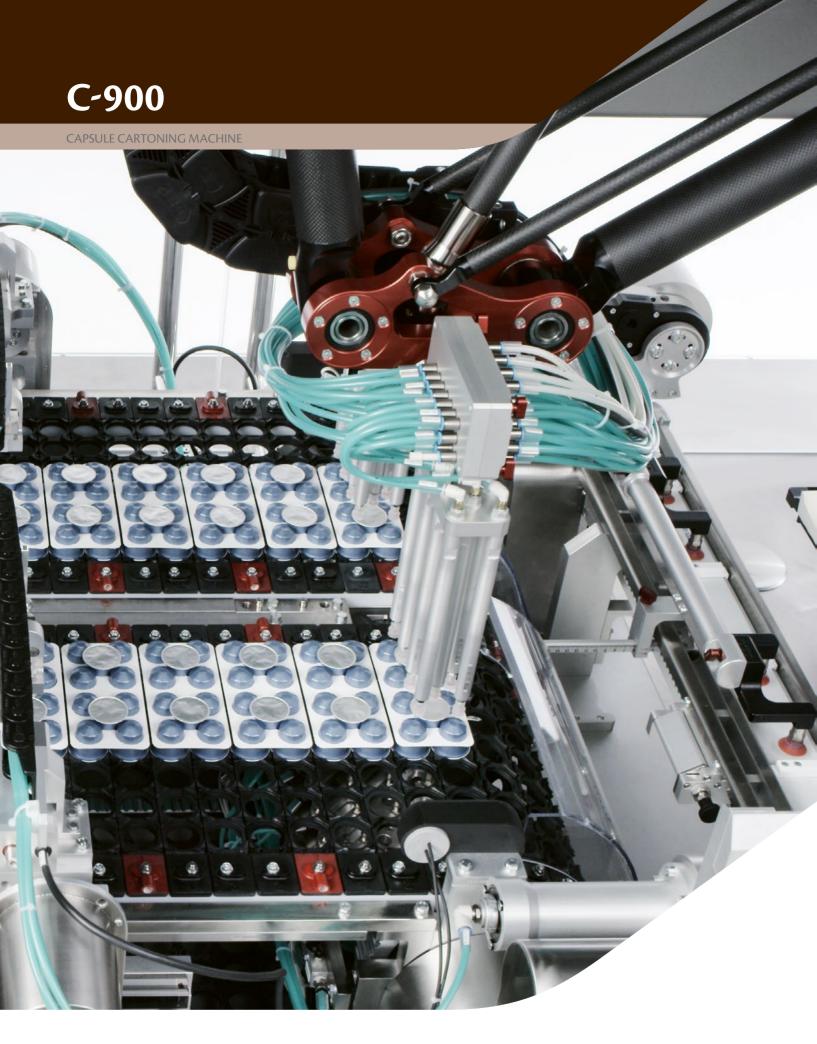

#### C-900 HIGH SPEED CAPSULE CARTONING MACHINE

The brand new capsule cartoner C-900 represents an excellent choice as a turnkey solution combined with IMA high speed capsule filling machines.

The cartoner can handle any type of capsule available on the market, in plastic, aluminum, recyclable and compostable material. The C-900 can pack capsules in a wide range of sizes and carton configurations. To ensure capsule stability and integrity, the cartoner allows the insertion of interlayers and/or inlays according to customers requirements.

The capsule transfer feeding system is equipped with a buffer and capsules recirculation unit and guarantees extremely gentle handling, avoiding capsules damaging. Capsules are fed in a bucket chain and transferred by a pick & place system equipped with gripper-suction cup type units able to respond to any desired configuration.