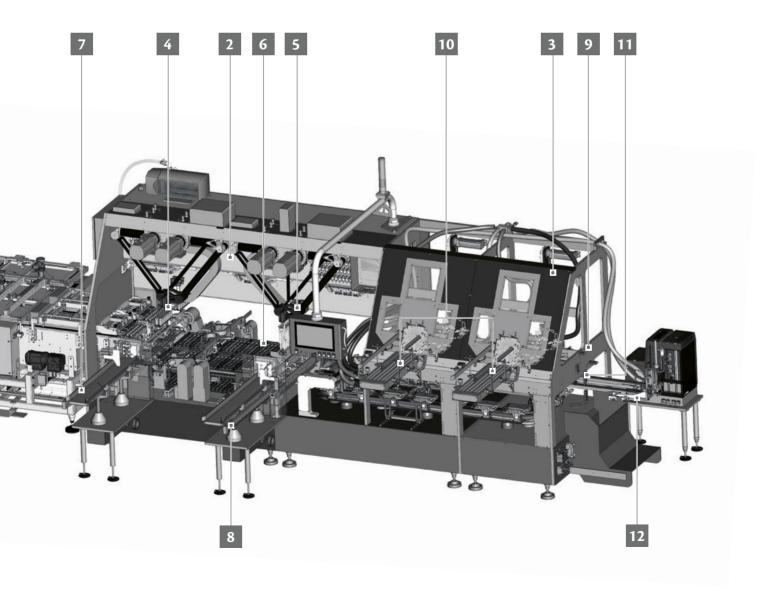

### C-900 STEP BY STEP

#### **MAIN FEATURES**

- 1. UPSTREAM FEEDING
- 2. CAPSULE FORMING
- 3. CARTON FORMING
- 4. PICK & PLACE CAPSULE FEEDING
- 5. PICK & PLACE CARTON FILLING
- 6. CAPSULE NESTING
- 7. INLAY INSERTING
- 8. INTERLAYER INSERTING
- 9. CARTON CLOSING
- 10. FLAT BLANK MAGAZINES
- 11. FLAT BLANK FEEDING
- 12. CARTON EXIT