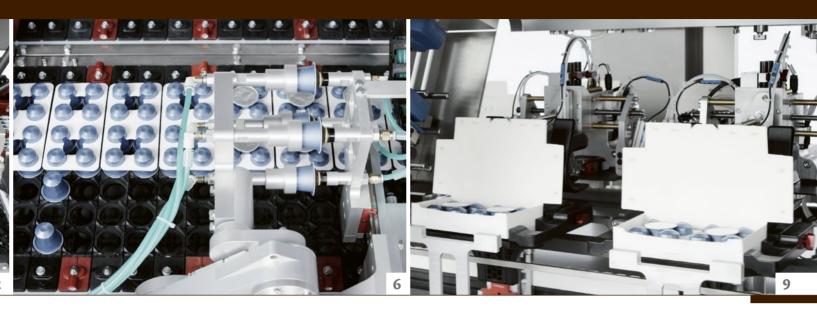

# INFINITE CAPSULE ARRANGEMENT OPTIONS AND CARTON STYLES

A simple size changeover allows the C-900 to handle any capsule type available on the market in any arrangement and carton style. The machine can feed up to 900 capsules per minute and pack up to 90 cartons per minute.

The C-900 can be set up according to the arrangement requirement, alternated or nested, and handles a variety of carton styles, including tubes. Top flexibility is achieved in final carton configuration as the C-900 allows single or multi-layer filling and the insertion of interlayers and/or inlays.

Carton space optimization achieved by smart capsule arrangement solutions contributes to packaging material saving and shelf space reduction.

The variety of carton handled by the C-900 are accompanied by a variety of closure options. Starting from the simplest ones up to the more sophisticated solutions, such as: