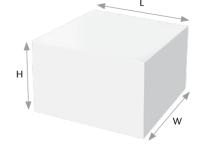

| Dimensions | MIN | MAX |
|------------|-----|-----|
| L          | 75  | 280 |
| W          | 38  | 190 |
| Н          | 30  | 195 |

Size combinations have to be verified according to product characteristics.