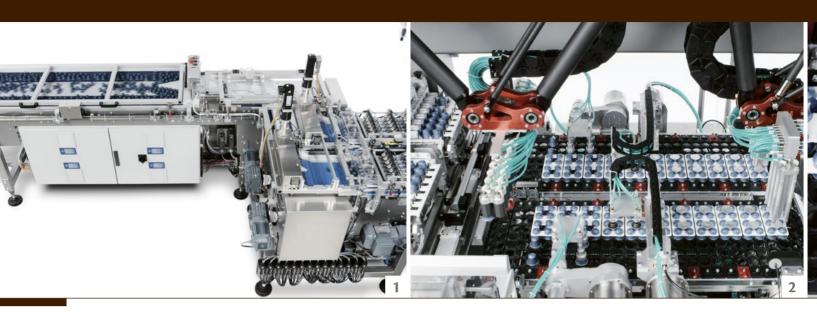

### C-900 STEP BY STEP

#### **MAIN FEATURES**

- 1. UPSTREAM FEEDING
- 2. CAPSULE FORMING
- 3. CARTON FORMING
- 4. PICK & PLACE CAPSULE FEEDING
- 5. PICK & PLACE CARTON FILLING
- 6. CAPSULE NESTING
- 7. INLAY INSERTING
- 8. INTERLAYER INSERTING
- 9. CARTON CLOSING
- 10. FLAT BLANK MAGAZINES
- 11. FLAT BLANK FEEDING
- 12. CARTON EXIT