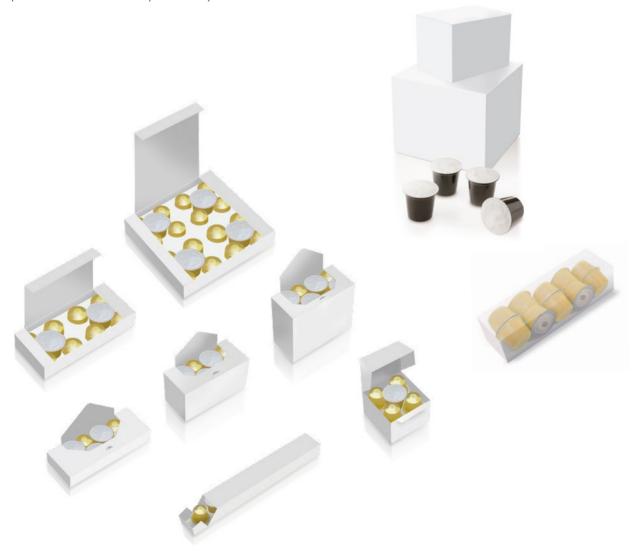

# INFINITE CAPSULE ARRANGEMENT OPTIONS AND CARTON STYLES

A simple size changeover allows the C-900 to handle any capsule type available on the market in any arrangement and carton style. The machine can feed up to 900 capsules per minute and pack up to 90 cartons per minute.

The C-900 can be set up according to the arrangement requirement, alternated or nested, and handles a variety of carton styles, including tubes. Top flexibility is achieved in final carton configuration as the C-900 allows single or multi-layer filling and the insertion of interlayers and/or inlays.

Carton space optimization achieved by smart capsule arrangement solutions contributes to packaging material saving and shelf space reduction.

The variety of carton handled by the C-900 are accompanied by a variety of closure options. Starting from the simplest ones up to the more sophisticated solutions, such as:

- Top Flap, with or without frontal flap
- Additional lateral flaps
- Flip Top closure with or without tamper evident system.