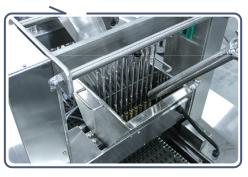

## DEPOSIT

**Dual Hoppers** with **Servo Drive Controlled Dosators** (20). Automatic adjustment for easy fill volume changes. Fill volume range 1-15g.

- COOL

**3 Level Cooling Tunnel** with **5hp Chilling System** & 0-20°C controls. Food grade final cooling belt.