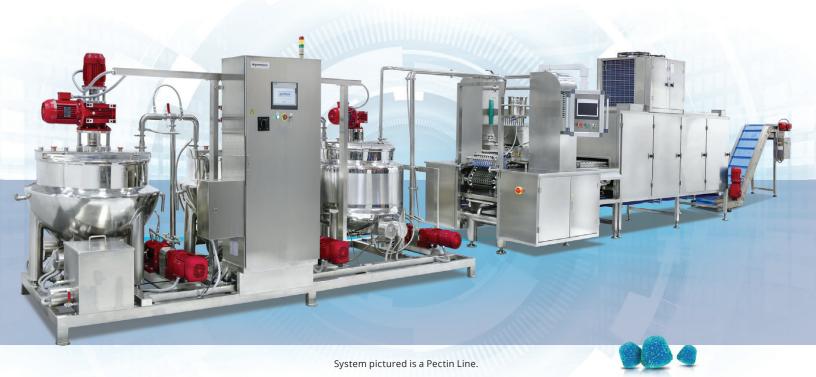

The GT300 Automatic Gummy Production System is a stand-alone system capable of full production duties. With speeds up to 30,000 gummies per hour, it is perfect for small to medium production runs. This equipment can produce gummies in one or two colors.

## Top View Configurations of Popular Models\*

(Models Pictured are Set Up for Pectin Gummies)

905 E. Salter Dr. Phoenix AZ 85024 info@capplustech.com 602-688-4044