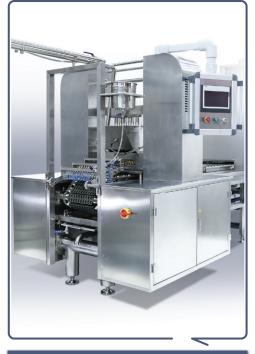

The GT300 Automatic Gummy Production System is a stand-alone system capable of full production duties. With speeds up to 30,000 gummies per hour, it is perfect for small to medium production runs. This equipment can produce gummies in one or two colors.

## GT300 GUMMY PRODUCTION SYSTEM

**COLOR TOUCH SCREEN** Simple to Use Touch Screen Control System

gummytech

By CapPlus Technologies

AUTOMATIC OIL COATING SYSTEM

GUMMY DEPOSITOR All Stainless Steel Contact Surfaces