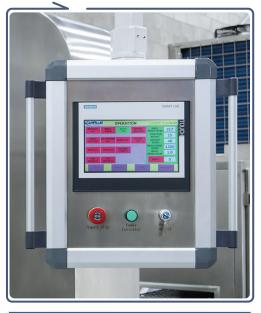

## GT300 GUMMY PRODUCTION SYSTEM

**COLOR TOUCH SCREEN** Simple to Use Touch Screen Control System

gummytech

By CapPlus Technologies

AUTOMATIC OIL COATING SYSTEM

GUMMY DEPOSITOR All Stainless Steel Contact Surfaces