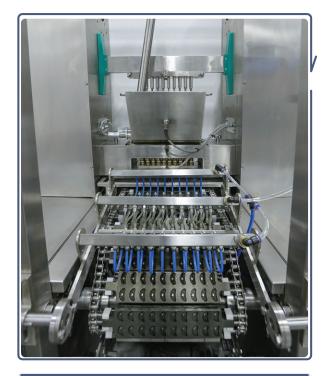

## DEPOSIT

**Dual Hoppers** with **Servo Drive Controlled Dosators** (20). Automatic adjustment for easy fill volume changes. Fill volume range 1-15g.

- COOL

**3 Level Cooling Tunnel** with **5hp Chilling System** & 0-20°C controls. Food grade final cooling belt.

## GT300 GUMMY PRODUCTION SYSTEM

**COLOR TOUCH SCREEN** Simple to Use Touch Screen Control System

gummytech

By CapPlus Technologies

AUTOMATIC OIL COATING SYSTEM

GUMMY DEPOSITOR All Stainless Steel Contact Surfaces