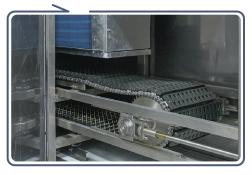

## DEPOSIT

**Dual Hoppers** with **Servo Drive Controlled Dosators** (20). Automatic adjustment for easy fill volume changes. Fill volume range 1-15g.

- COOL

**3 Level Cooling Tunnel** with **5hp Chilling System** & 0-20°C controls. Food grade final cooling belt.