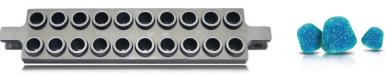

- Quick Release - Gumdrop Mold -

| TECHNICAL SPECIFICATIONS                            |                   |
|-----------------------------------------------------|-------------------|
| MODEL                                               | GT300             |
| Production Capacity:                                | 50-80kg/h         |
| Electric Power Needed:                              | 220V / 3hp / 60Hz |
| Chiller (optional):                                 | 5hp               |
|                                                     |                   |
| <b>Compressed Air Consumption:</b>                  | 0.5m³/ min        |
| Compressed Air Pressure:                            | 0.4-0.6 Mpa       |
| Room Conditions:                                    |                   |
| 1. Room Temperature (°C)                            | 22~25             |
| 2. Humidity (%)                                     | 50 or Bellow      |
| Approx. Length of the Line<br>w / Automatic Coater: | 59.10 ft          |