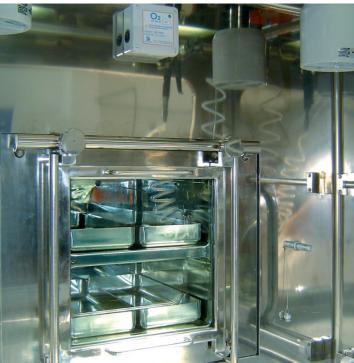

## **6 STAGES R&D ISOLATOR**

- 6 working areas
- Negative pressure in respect with laboratory environment
- High containment suitable for OEB5 products
- Customized project for an increased ergonomic design
- Fully PLC controlled to minimize human errors
- Fully washable with organic solvents to eliminate any trace of product
- Integrated vacuum dryer

0.0.0

• #

0.0.0

- Several integrated utilities such as dry-scroll vacuum pump and pressurized washing liquids (organic solvents)

0.0.0

0.0.0

- Turbulent flow with nitrogen and O2 monitoring.

2.

## **6 STAGES R&D ISOLATOR**

- Integrated continuos liner
  Spray gun and RTP port
  Utility: dry scroll vacuum pumps
  Integrated vacuum dryer
  Internal sliding doors with EPDM FDA certified gasket
  Utility: integrated washing circuit