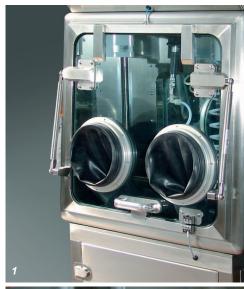

## **6 STAGES R&D ISOLATOR**

- 6 working areas
- Negative pressure in respect with laboratory environment
- High containment suitable for OEB5 products
- Customized project for an increased ergonomic design
- Fully PLC controlled to minimize human errors
- Fully washable with organic solvents to eliminate any trace of product
- Integrated vacuum dryer

## **6 STAGES R&D ISOLATOR**

- Integrated continuos liner
  Spray gun and RTP port
  Utility: dry scroll vacuum pumps
  Integrated vacuum dryer
  Internal sliding doors with EPDM FDA certified gasket
  Utility: integrated washing circuit