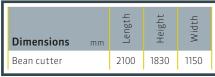

inplant.com

## Predefined cutting of beans

Cabinplant's bean cutting machine is designed to cut green beans into predefined lengths.

The beans are fed from the integrated vibrator, where they are orientated longitudinally to ensure correct feeding to cutting tools.

The cutting tools are equipped with a number of knives and knife cutting bases. The beans are cut in predefined lengths, defined by the cutting tool.

Various cutting tools: 13, 16, 25, 30, 32, 39 mm - other tools on request.











### Application

Green beans (round or flat)

#### Functionality

- Longitudinally oriented beans are being fed to two synchronously counter-rotating knife drums which cut the beans
- Vibrator infeed system

| Capacity |        |     |
|----------|--------|-----|
| Volume   | t/hour | 3.5 |



Measures may vary depending on type of use