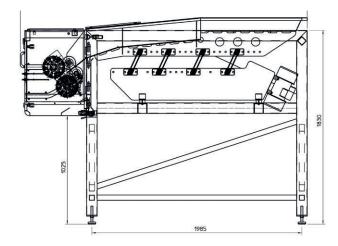

s for whole bean production
- Exchangeable cutting tool
- Stainless steel machine
- Central greasing system
- SEW gear motor
- JVM vibrator
- Gentle product handling

Cabinplant A/S Roesbjergvej 9 DK-5683 Haarby Denmark Tel. : +45 6373 2020 Fax : +45 6373 2000 E-mail : cpi@cabinplant.com



www.cabinplant.com

## Predefined cutting of beans

Cabinplant's bean cutting machine is designed to cut green beans into predefined lengths.

The beans are fed from the integrated vibrator, where they are orientated longitudinally to ensure correct feeding to cutting tools.

The cutting tools are equipped with a number of knives and knife cutting bases. The beans are cut in predefined lengths, defined by the cutting tool.

Various cutting tools: 13, 16, 25, 30, 32, 39 mm - other tools on request.











### Application

Green beans (round or flat)

#### Functionality

- Longitudinally oriented beans are being fed to two synchronously counter-rotating knife drums which cut the beans
- Vibrator infeed system

| Capacity |        |     |
|----------|--------|-----|
| Volume   | t/hour | 3.5 |



Measures may vary depending on type of use