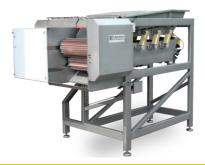

## Predefined cutting of beans

Cabinplant's bean cutting machine is designed to cut green beans into predefined lengths.

The beans are fed from the integrated vibrator, where they are orientated longitudinally to ensure correct feeding to cutting tools.

The cutting tools are equipped with a number of knives and knife cutting bases. The beans are cut in predefined lengths, defined by the cutting tool.

Various cutting tools: 13, 16, 25, 30, 32, 39 mm - other tools on request.

#### Functionality

- Longitudinally oriented beans are being fed to two synchronously counter-rotating knife drums which cut the beans
- Vibrator infeed system

| Capacity |        |     |
|----------|--------|-----|
| Volume   | t/hour | 3.5 |