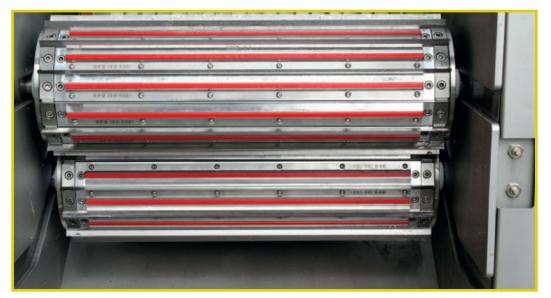

The cutting tools are equipped with a number of knives and knife cutting bases. The beans are cut in predefined lengths, defined by the cutting tool.

Various cutting tools: 13, 16, 25, 30, 32, 39 mm - other tools on request.

#### Functionality

- Longitudinally oriented beans are being fed to two synchronously counter-rotating knife drums which cut the beans
- Vibrator infeed system

| Capacity |        |     |
|----------|--------|-----|
| Volume   | t/hour | 3.5 |