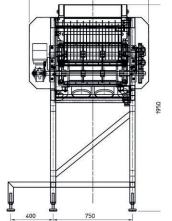

for whole bean production
- Exchangeable cutting tool
- Stainless steel machine
- Central greasing system
- SEW gear motor
- JVM vibrator
- Gentle product handling

Cabinplant A/S Roesbjergvej 9 DK-5683 Haarby Denmark Tel. : +45 6373 2020 Fax : +45 6373 2000 E-mail : cpi@cabinplant.com



www.cabinplant.com

## Predefined cutting of beans

Cabinplant's bean cutting machine is designed to cut green beans into predefined lengths.

The beans are fed from the integrated vibrator, where they are orientated longitudinally to ensure correct feeding to cutting tools.

The cutting tools are equipped with a number of knives and knife cutting bases. The beans are cut in predefined lengths, defined by the cutting tool.

Various cutting tools: 13, 16, 25, 30, 32, 39 mm - other tools on request.











### Application

Green beans (round or flat)

#### Functionality

- Longitudinally oriented beans are being fed to two synchronously counter-rotating knife drums which cut the beans
- Vibrator infeed system

| Capacity |        |     |
|----------|--------|-----|
| Volume   | t/hour | 3.5 |



Measures may vary depending on type of use