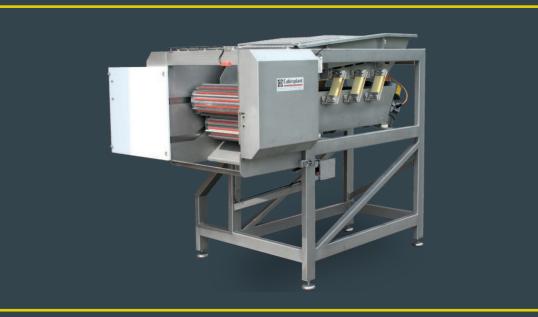

## Predefined cutting of beans

Cabinplant's bean cutting machine is designed to cut green beans into predefined lengths.

The beans are fed from the integrated vibrator, where they are orientated longitudinally to ensure correct feeding to cutting tools.

The cutting tools are equipped with a number of knives and knife cutting bases. The beans are cut in predefined lengths, defined by the cutting tool.

Various cutting tools: 13, 16, 25, 30, 32, 39 mm - other tools on request.

#### Functionality

- Longitudinally oriented beans are being fed to two synchronously counter-rotating knife drums which cut the beans
- Vibrator infeed system

| Capacity |        |     |
|----------|--------|-----|
| Volume   | t/hour | 3.5 |