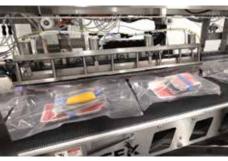

High speed loading for all case ready applications

CASE READY MEAT | FOOD SERVICE BACON

ARTISAN BREAD | HAMBURGER & HOT DOG BUNS | HOAGIE & SUB ROLLS

The MasterPACKer® is a fast and efficient, fully automated modified atmosphere packaging system which is used for retail ready mother bag production. This compact machine automatically inserts pre-wrapped trays into mother bags at speeds up to 15 bags per minute.

PLC controls ensure consistent vacuum and gas levels while providing maximum flexibility. The ability to change to double and triple layers is automatic with the easy-to-use, intuitive, touch-screen control panel.