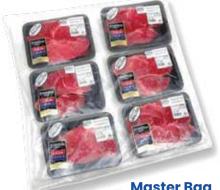

er cycle/two separate high-flow snorkels/62" Seal Bar)
- Bag widths from 15" to 30"
- New shaft-driven film unwind
- Open frame design
- ▶ IP68/IP69 Washdown
- Ergonomic location of the control cabinets
- Linear Servo Technology
- Regular Configuration







The MasterPACKer® is a fast and efficient, fully automated modified atmosphere packaging system which is used for retail ready mother bag production. This Narrow configuration of our already compact machine automatically inserts pre-wrapped trays into mother bags at speeds up to 15 bags per minute.

PLC controls ensure consistent vacuum and gas levels while providing maximum flexibility. The ability to change to double and triple layers is automatic with the easy-to-use, intuitive, touch-screen control panel.







Vacuum Gas Flush



**Master Bag** 

## NARROW CONFIGURATION MasterPACKer®(X5) - Features:

- ▶ 15 mother bags per minute (2 bags per cycle/two separate high-flow snorkels/62" Seal Bar)
- Bag widths from 15" to 30"
- New shaft-driven film unwind
- Open frame design
- ▶ IP68/IP69 Washdown
- Ergonomic location of the control cabinets
- Linear Servo Technology
- Narrow Configuration