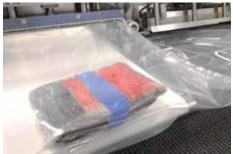

ags per minute (2 bags per cycle/two separate high-flow snorkels/62" Seal Bar)
- Bag widths from 15" to 30"
- New shaft-driven film unwind
- Open frame design
- ▶ IP68/IP69 Washdown
- Ergonomic location of the control cabinets
- Linear Servo Technology
- Regular Configuration







The MasterPACKer® is a fast and efficient, fully automated modified atmosphere packaging system which is used for retail ready mother bag production. This Narrow configuration of our already compact machine automatically inserts pre-wrapped trays into mother bags at speeds up to 15 bags per minute.

PLC controls ensure consistent vacuum and gas levels while providing maximum flexibility. The ability to change to double and triple layers is automatic with the easy-to-use, intuitive, touch-screen control panel.







Vacuum Gas Flush



**Master Bag** 

## NARROW CONFIGURATION MasterPACKer®(X5) - Features:

- ▶ 15 mother bags per minute (2 bags per cycle/two separate high-flow snorkels/62" Seal Bar)
- Bag widths from 15" to 30"
- New shaft-driven film unwind
- Open frame design
- ▶ IP68/IP69 Washdown
- Ergonomic location of the control cabinets
- Linear Servo Technology
- Narrow Configuration