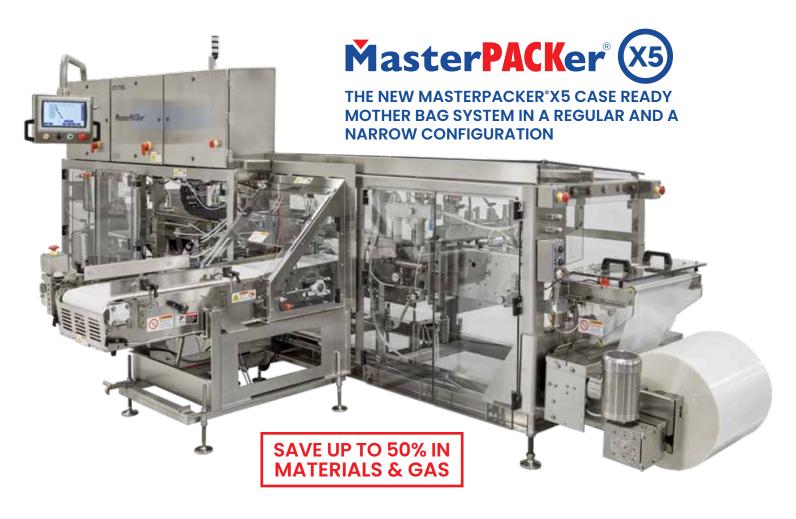

High speed loading for all case ready applications

CASE READY MEAT | FOOD SERVICE BACON

ARTISAN BREAD | HAMBURGER & HOT DOG BUNS | HOAGIE & SUB ROLLS

The MasterPACKer® is a fast and efficient, fully automated modified atmosphere packaging system which is used for retail ready mother bag production. This compact machine automatically inserts pre-wrapped trays into mother bags at speeds up to 15 bags per minute.

## REGULAR CONFIGURATION MasterPACKer®(X5) - Features:

- ▶ 15 mother bags per minute (2 bags per cycle/two separate high-flow snorkels/62" Seal Bar)
- Bag widths from 15" to 30"
- New shaft-driven film unwind
- Open frame design
- ▶ IP68/IP69 Washdown
- Ergonomic location of the control cabinets
- Linear Servo Technology
- Regular Configuration

The MasterPACKer® is a fast and efficient, fully automated modified atmosphere packaging system which is used for retail ready mother bag production. This Narrow configuration of our already compact machine automatically inserts pre-wrapped trays into mother bags at speeds up to 15 bags per minute.

## NARROW CONFIGURATION MasterPACKer®(X5) - Features:

- ▶ 15 mother bags per minute (2 bags per cycle/two separate high-flow snorkels/62" Seal Bar)
- Bag widths from 15" to 30"
- New shaft-driven film unwind
- Open frame design
- ▶ IP68/IP69 Washdown
- Ergonomic location of the control cabinets
- Linear Servo Technology
- Narrow Configuration