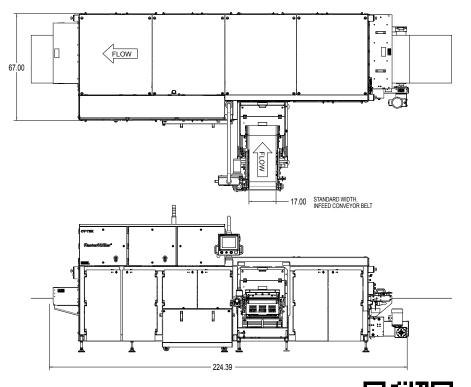

## NARROW CONFIGURATION MasterPACKer®(X5) - Features:

- ▶ 15 mother bags per minute (2 bags per cycle/two separate high-flow snorkels/62" Seal Bar)
- Bag widths from 15" to 30"
- New shaft-driven film unwind
- Open frame design
- ▶ IP68/IP69 Washdown
- Ergonomic location of the control cabinets
- Linear Servo Technology
- Narrow Configuration