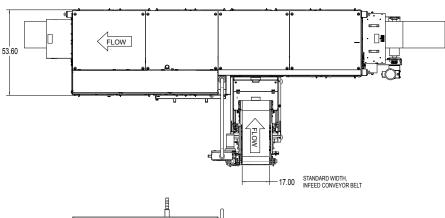

## NARROW CONFIGURATION MasterPACKer®(X5) - Features:

- ▶ 15 mother bags per minute (2 bags per cycle/two separate high-flow snorkels/62" Seal Bar)
- Bag widths from 15" to 30"
- New shaft-driven film unwind
- Open frame design
- ▶ IP68/IP69 Washdown
- Ergonomic location of the control cabinets
- Linear Servo Technology
- Narrow Configuration