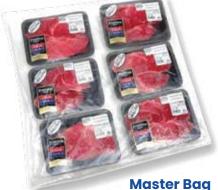

Dual impulse seal bar
- ▶ Fast & controlled bag feeding
- Patented eco-friendly film management
- Complete processing system integration
- Small footprint

High speed loading for all case ready applications

CASE READY MEAT | FOOD SERVICE BACON

ARTISAN BREAD | HAMBURGER & HOT DOG BUNS | HOAGIE & SUB ROLLS



The MasterPACKer® is a fast and efficient, fully automated modified atmosphere packaging system which is used for retail ready mother bag production. This compact machine automatically inserts pre-wrapped trays into mother bags at speeds up to 15 bags per minute.

PLC controls ensure consistent vacuum and gas levels while providing maximum flexibility. The ability to change to double and triple layers is automatic with the easy-to-use, intuitive, touch-screen control panel.











## REGULAR CONFIGURATION MasterPACKer®(X5) - Features:

- ▶ 15 mother bags per minute (2 bags per cycle/two separate high-flow snorkels/62" Seal Bar)
- Bag widths from 15" to 30"
- New shaft-driven film unwind
- Open frame design
- ▶ IP68/IP69 Washdown
- Ergonomic location of the control cabinets
- Linear Servo Technology
- Regular Configuration







The MasterPACKer® is a fast and efficient, fully automated modified atmosphere packaging system which is used for retail ready mother bag production. This Narrow configuration of our already compact machine automatically inserts pre-wrapped trays into mother bags at speeds up to 15 bags per minute.

PLC controls ensure consistent vacuum and gas levels while providing maximum flexibility. The ability to change to double and triple layers is