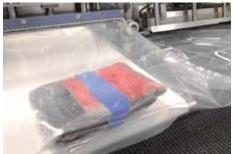

belts
- Dual impulse seal bar
- ▶ Fast & controlled bag feeding
- Patented eco-friendly film management
- Complete processing system integration
- Small footprint

High speed loading for all case ready applications

CASE READY MEAT | FOOD SERVICE BACON

ARTISAN BREAD | HAMBURGER & HOT DOG BUNS | HOAGIE & SUB ROLLS



The MasterPACKer® is a fast and efficient, fully automated modified atmosphere packaging system which is used for retail ready mother bag production. This compact machine automatically inserts pre-wrapped trays into mother bags at speeds up to 15 bags per minute.

PLC controls ensure consistent vacuum and gas levels while providing maximum flexibility. The ability to change to double and triple layers is automatic with the easy-to-use, intuitive, touch-screen control panel.











## REGULAR CONFIGURATION MasterPACKer®(X5) - Features:

- ▶ 15 mother bags per minute (2 bags per cycle/two separate high-flow snorkels/62" Seal Bar)
- Bag widths from 15" to 30"
- New shaft-driven film unwind
- Open frame design
- ▶ IP68/IP69 Washdown
- Ergonomic location of the control cabinets
- Linear Servo Technology
- Regular Configuration







The MasterPACKer® is a fast and efficient, fully automated modified atmosphere packaging system which is used for retail ready mother bag production. This Narrow configuration of our already compact machine automatically inserts pre-wrapped trays into mother bags at speeds up to 15 bags per minute.

PLC controls ensure consistent vacuum and gas levels while providing maximum flexibility. The ability to change to double and triple l