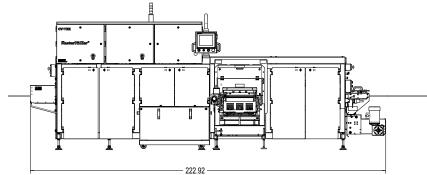

High speed loading for all case ready applications

CASE READY MEAT | FOOD SERVICE BACON

ARTISAN BREAD | HAMBURGER & HOT DOG BUNS | HOAGIE & SUB ROLLS

The MasterPACKer® is a fast and efficient, fully automated modified atmosphere packaging system which is used for retail ready mother bag production. This compact machine automatically inserts pre-wrapped trays into mother bags at speeds up to 15 bags per minute.

The MasterPACKer® is a fast and efficient, fully automated modified atmosphere packaging system which is used for retail ready mother bag production. This Narrow configuration of our already compact machine automatically inserts pre-wrapped trays into mother bags at speeds up to 15 bags per minute.