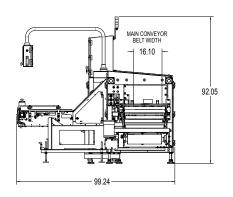

## REGULAR CONFIGURATION MasterPACKer®(X5) - Features:

- ▶ 15 mother bags per minute (2 bags per cycle/two separate high-flow snorkels/62" Seal Bar)
- Bag widths from 15" to 30"
- New shaft-driven film unwind
- Open frame design
- ▶ IP68/IP69 Washdown
- Ergonomic location of the control cabinets
- Linear Servo Technology
- Regular Configuration