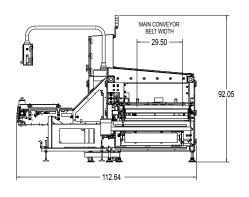

## REGULAR CONFIGURATION MasterPACKer®(X5) - Features:

- ▶ 15 mother bags per minute (2 bags per cycle/two separate high-flow snorkels/62" Seal Bar)
- Bag widths from 15" to 30"
- New shaft-driven film unwind
- Open frame design
- ▶ IP68/IP69 Washdown
- Ergonomic location of the control cabinets
- Linear Servo Technology
- Regular Configuration