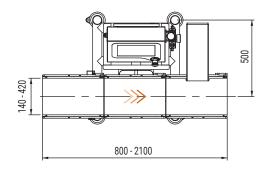

-------------------------------|--|
| Data processing electronics          | RISC embedded FPGA                |  |
| Self-learning system and Calibration | included                          |  |
| Data collection software             | included through Ethernet and USB |  |
| Kit for remote assistance            | included                          |  |
| Compliance industry 4.0              | with bidirectional protocol       |  |
| Conformity                           | CE, MID, BRC, IFS, HACCP, GMP     |  |
| Linear speed                         | up to 90m/min                     |  |
| Production                           | up to 450 ppm                     |  |
| Protection degree                    | IP65                              |  |

## **PACKAGING**













## LAYOUT