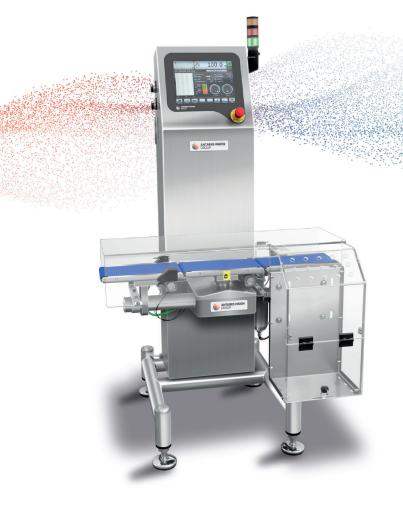

# HIGH SPEED AND ACCURACY CHECKWEIGHERS WITH WEIGHT RANGE UP TO 3200 g

- · Ensures compliance with net weight legislation
- Avoids costly penalties and safeguards brand protection
- Saves costs by reducing product giveaways
- Improves packaging process and increases OEE
- · Manages interconnection in compliance with Industry 4.0
- Quick maintenance and sanitizing thanks to hygienic design
- · Intuitive and user-friendly interface

## **FEATURES**

- · Modular and flexible design to fit different needs
- Excellent performances with light products in high-speed lines
- Hygienic design, quick-removal conveyors, washable structure
- Available versions entirely made out of stainless steel for heavy duty applications

### **MODELS**

| CODE    | CONVEYORS WIDTH | WEIGHING RANGE | ACCURACY* | DISPLAY DIVISION |
|---------|-----------------|----------------|-----------|------------------|
| HR-600  | 140 - 240 mm    | 600 g          | ± 0,2 g   | 0,1 g            |
| SR-1200 | 140 - 320 mm    | 1200 g         | ± 0,2 g   | 0,2 g            |
| HL-3200 | 240 - 420 mm    | 3200 g         | ± 0,5 g   | 0,5 g            |