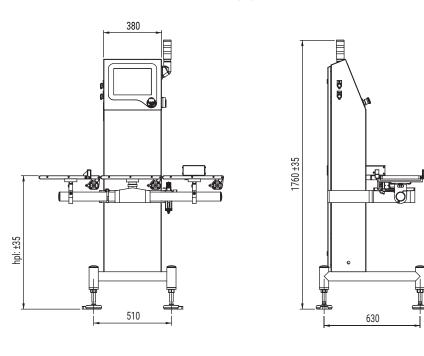

---------------------------------|--|
| Data processing electronics          | RISC embedded FPGA                |  |
| Self-learning system and Calibration | included                          |  |
| Data collection software             | included through Ethernet and USB |  |
| Kit for remote assistance            | included                          |  |
| Compliance industry 4.0              | with bidirectional protocol       |  |
| Conformity                           | CE, MID, BRC, IFS, HACCP, GMP     |  |
| Linear speed                         | up to 90m/min                     |  |
| Production                           | up to 450 ppm                     |  |
| Protection degree                    | IP65                              |  |

## **PACKAGING**













## LAYOUT