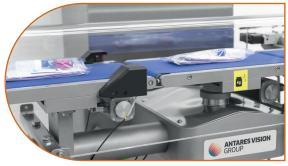

**

FOR SMALL AND MEDIUM PRODUCTS

HR - SR - HL Series

# HIGH SPEED AND ACCURACY CHECKWEIGHERS WITH WEIGHT RANGE UP TO 3200 g

- · Ensures compliance with net weight legislation
- Avoids costly penalties and safeguards brand protection
- Saves costs by reducing product giveaways
- Improves packaging process and increases OEE
- · Manages interconnection in compliance with Industry 4.0
- Quick maintenance and sanitizing thanks to hygienic design
- · Intuitive and user-friendly interface

## **FEATURES**

- · Modular and flexible design to fit different needs
- Excellent performances with light products in high-speed lines
- Hygienic design, quick-removal conveyors, washable structure
- Available versions entirely made out of stainless steel for heavy duty applications



# Weighing module



# **Control panel**









### **MODELS**

| CODE    | CONVEYORS WIDTH | WEIGHING RANGE | ACCURACY* | DISPLAY DIVISION |
|---------|-----------------|----------------|-----------|------------------|
| HR-600  | 140 - 240 mm    | 600 g          | ± 0,2 g   | 0,1 g            |
| SR-1200 | 140 - 320 mm    | 1200 g         | ± 0,2 g   | 0,2 g            |
| HL-3200 | 240 - 420 mm    | 3200 g         | ± 0,5 g   | 0,5 g            |

<sup>\*</sup> variable according to the type and weight of the product and the production speed

## STANDARD TECHNICAL FEATURES

| Control panel                        | colour touchscreen 12"            |  |
|--------------------------------------|-----------------------------------|--|
| Data processing electronics          | RISC embedded FPGA