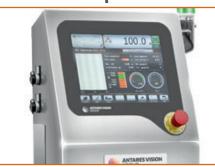

# **Control panel**

## STANDARD TECHNICAL FEATURES

| Control panel                        | colour touchscreen 12"            |  |
|--------------------------------------|-----------------------------------|--|
| Data processing electronics          | RISC embedded FPGA                |  |
| Self-learning system and Calibration | included                          |  |
| Data collection software             | included through Ethernet and USB |  |
| Kit for remote assistance            | included                          |  |
| Compliance industry 4.0              | with bidirectional protocol       |  |
| Conformity                           | CE, MID, BRC, IFS, HACCP, GMP     |  |
| Linear speed                         | up to 90m/min                     |  |
| Production                           | up to 450 ppm                     |  |
| Protection degree                    | IP65                              |  |