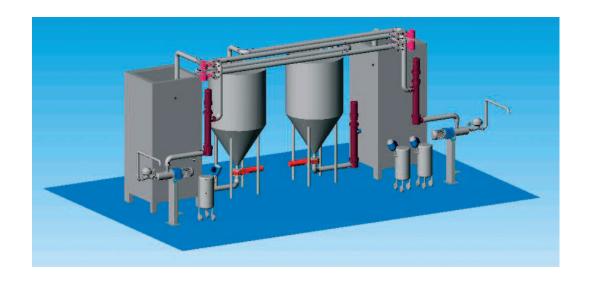

## Aeration and aroma mixing systems

Custom-made concept with mass tanks, mass pumps, tempering machines with built-in detempering, aeration and aroma mixing systems with aroma tanks and necessary piping.

#### Aeration Systems AFC 1000 - up to 1,000 kg/h AFC 2500 - up to 2,500 kg/h

- Compact mobile stand-alone unit in stainless steel.
- Complete with built-in controls, water system etc.
- High-efficiency mixing head with variable speed control.
- Temperature monitoring and read-out for masses and for mixing head jacket water.
- Advanced gas flow control and monitoring.
- Gas pressure read-out.
- Mass backpressure read-out.
- Control and storage of up to 20 recipes.