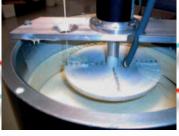

Tempering machine type AMK 50, for laboratory or production use with built-on AFC 50 aeration system.