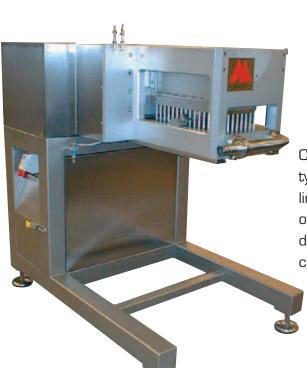

Customized servo-electrical depositor, type ESA, for a high capacity moulding line and designed for accurate dosing of aerated masses. Volumetric piston displacement under pressure in a closed manifold.

Tempering machine type AMK 50, for laboratory or production use with built-on AFC 50 aeration system.