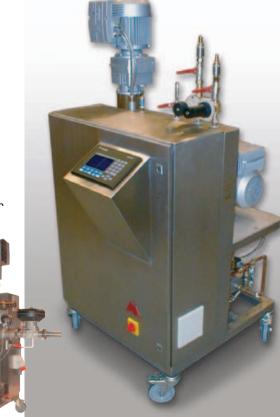

#### Aeration Systems AFC 1000 - up to 1,000 kg/h AFC 2500 - up to 2,500 kg/h

- Compact mobile stand-alone unit in stainless steel.
- Complete with built-in controls, water system etc.
- High-efficiency mixing head with variable speed control.
- Temperature monitoring and read-out for masses and for mixing head jacket water.
- Advanced gas flow control and monitoring.
- Gas pressure read-out.
- Mass backpressure read-out.
- Control and storage of up to 20 recipes.