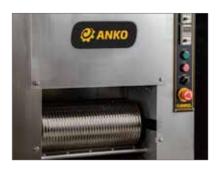

### **VARIOUS SHAPES OF PRODUCTS**

Can make round, cylinder products.

#### **SHAPE AND FOOD DIMENSIONS**

#### Round

8, 9, 10, 15, 20 (Dia.) mm

## Cylinder

16 (Dia.) x 18 (L) mm