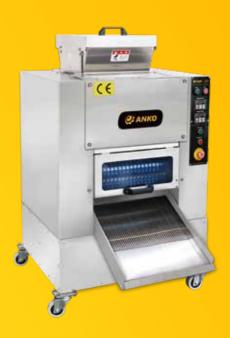

## **Specifications**

CE

Capacity:

**30–180** kg/hr

Product dimension:

8-20 mm

Dimensions: 780 (L) x 670 (W) x 1,200 (H) mm

Power: 1 kW

Optional accessories: CE kit

Weight (net): 260 kg

\* Production capacity is for reference only. It'll change according to different product specifications and recipes. Specifications are subject to change without notice.