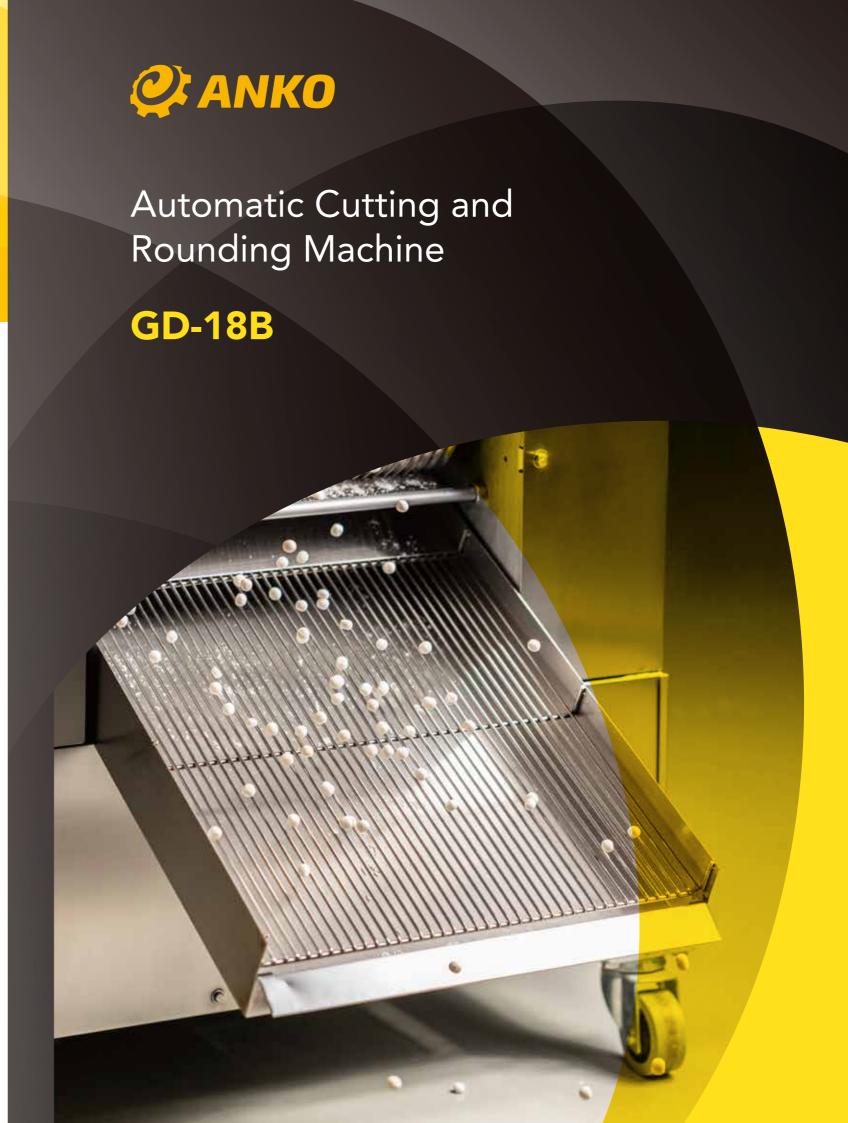

## **Specifications**

CE

Capacity:

**30–180** kg/hr

Product dimension:

8-20 mm

Dimensions: 780 (L) x 670 (W) x 1,200 (H) mm

Power: 1 kW

Optional accessories: CE kit

Weight (net): 260 kg

\* Production capacity is for reference only. It'll change according to different product specifications and recipes. Specifications are subject to change without notice.