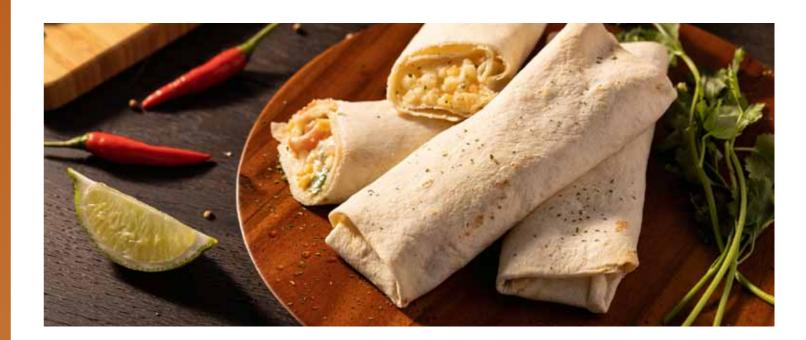

# SUITABLE FOR A WIDE RANGE OF FILLING, FROM DRY FILLING TO THICK CONSISTENCY.

Can work well with rice, cheese, bean paste, meats, vegetables and other kinds of filling, which allows you to make burrito with combined flavors such as cheese and pork, seafood, etc.

Cheese beef filling

Spicy chicken filling