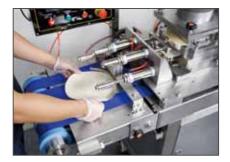

## Paired with TT-3600 to make tortilla automatically

Putting divided tortilla dough balls by hand. The dough balls would be first evenly flattened by the pressing & heating system, and then baked through tunnel oven. To facilitate packing, the tortilla production line is able to stack required quantity of final products in a pile.

## Easy to use.

Simply put tortilla and push the start button to automatically fold and roll burrito.