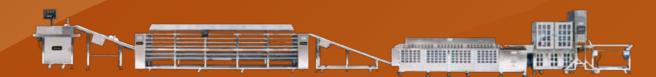

## Paired with TT-3600 to make tortilla automatically

Putting divided tortilla dough balls by hand. The dough balls would be first evenly flattened by the pressing & heating system, and then baked through tunnel oven. To facilitate packing, the tortilla production line is able to stack required quantity of final products in a pile.

Capacity: 3,600 pcs/hr | Product dimension: 6–10 inches