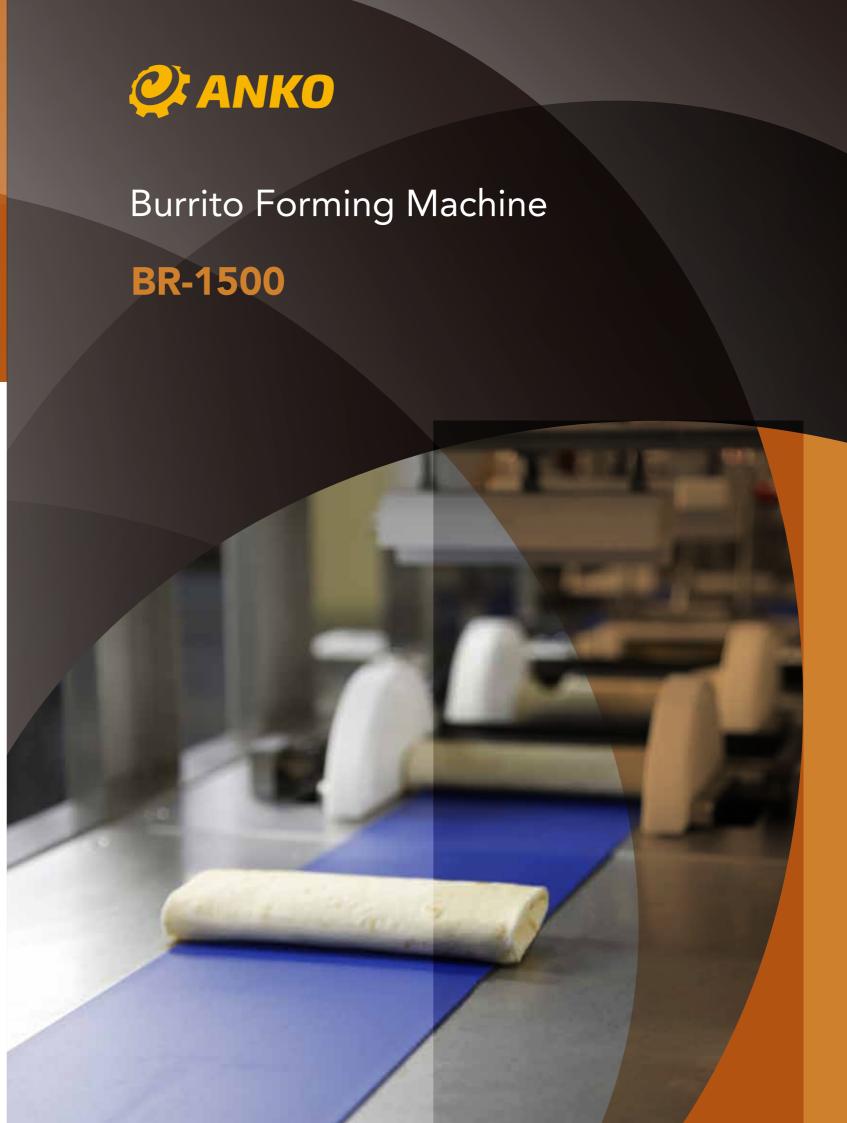

## Easy to use.

Simply put tortilla and push the start button to automatically fold and roll burrito.

## The folding device can wrap burrito tightly to enhance production quality.

The unique design can fold hard and thick tortilla firmly without springing open to make consistent quality products.

- The special filling system can accurately deposit same amount of filling in position.
- The folding device is equipped with a safety guard to protect users.
- Easy to clean and maintain.