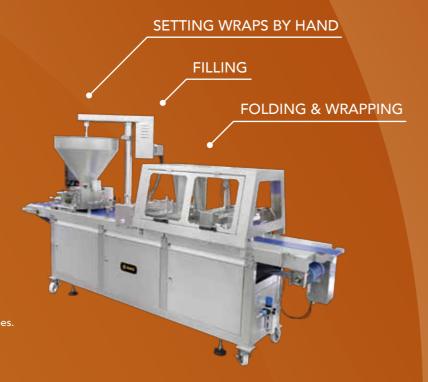

## Easy to use.

Simply put tortilla and push the start button to automatically fold and roll burrito.

## The folding device can wrap burrito tightly to enhance production quality.

The unique design can fold hard and thick tortilla firmly without springing open to make consistent quality products.

- The special filling system can accurately deposit same amount of filling in position.
- The folding device is equipped with a safety guard to protect users.
- Easy to clean and maintain.