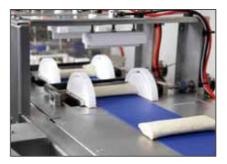

## The folding device can wrap burrito tightly to enhance production quality.

The unique design can fold hard and thick tortilla firmly without springing open to make consistent quality products.

- The special filling system can accurately deposit same amount of filling in position.
- The folding device is equipped with a safety guard to protect users.
- Easy to clean and maintain.