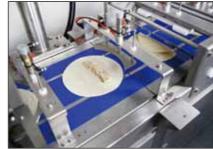

# SUITABLE FOR A WIDE RANGE OF FILLING, FROM DRY FILLING TO THICK CONSISTENCY.

Can work well with rice, cheese, bean paste, meats, vegetables and other kinds of filling, which allows you to make burrito with combined flavors such as cheese and pork, seafood, etc.

Cheese beef filling

Spicy chicken filling