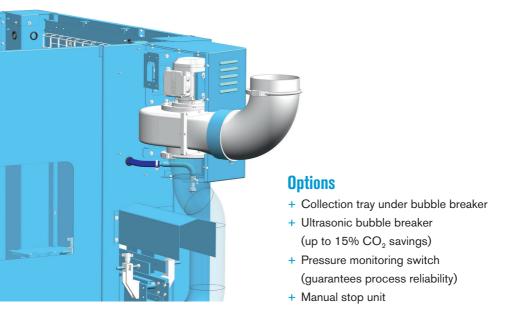

## **Benefits for the customer**

- + Compliance with higher hygiene standards
- + Efficient and effective exhaust
- + Greater pressure at the ventilator outlet
- + Low MAK\* values around the seamer
- + Effective cleaning
- + Available as an upgrade for ferruBasic can seamer

## **Features**

- + Integrated washing device connection
- + Simple disassembly of the suction pipe thanks to quick-release ring
- + Stainless steel ventilator enclosure
- + 0.37 kW motor (50/60 Hz operation possible)
- + Inert gas welded stainless steel suction pipe