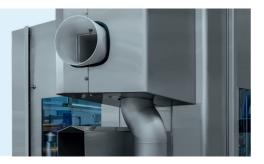

## **Features**

- + Integrated washing device connection
- + Simple disassembly of the suction pipe thanks to quick-release ring
- + Stainless steel ventilator enclosure
- + 0.37 kW motor (50/60 Hz operation possible)
- + Inert gas welded stainless steel suction pipe