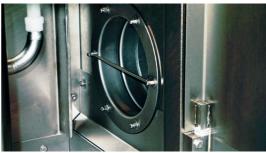

## **Features**

- + Integrated washing device connection
- + Simple disassembly of the suction pipe thanks to quick-release ring
- + Stainless steel ventilator enclosure
- + 0.37 kW motor (50/60 Hz operation possible)
- + Inert gas welded stainless steel suction pipe