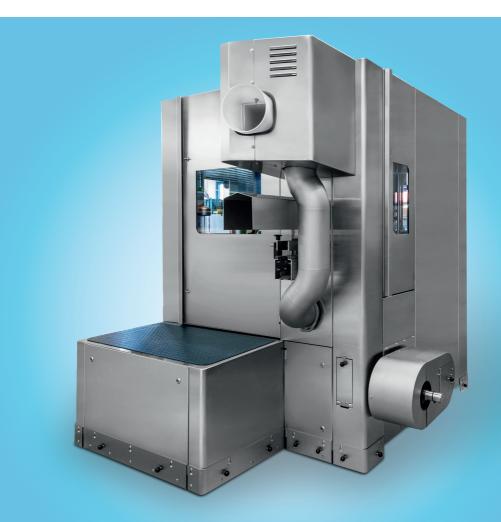

## **CANNING TECHNOLOGY** CO<sub>2</sub> EXHAUST UNIT FERRUBASIC CAN SEAMER OPTION