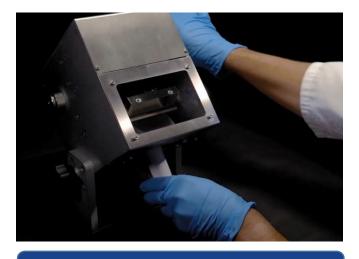

## Centrac FCC® Tube Closer

- Up to 600 tubes sealed per hour, for **metal tubes** 12 40mm diameter.
- Uses two turns to close, fold and crimp the tube, giving a secure double fold with coding.

<u>Watch a video >>></u>

## Improved Operator Safety & Comfort

- All working parts are fully guarded.
- The Centrac® FCC Tube Closer angle of operation is infinitely variable through 90°, to adjust to each individual user.

## Space-Efficient, for Improved Productivity

• Compact, space-efficient footprint to conveniently fit on a small work bench. Centrac® FCC Tube Closer: 267mm x 330mm x 308mm. Vesta 1C Tube Sealer: 400mm x 345mm x 700mm.