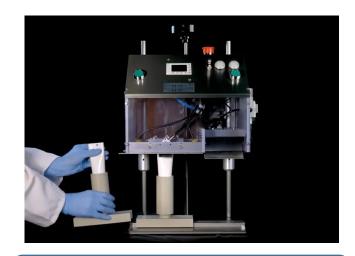

## Vesta 1C Tube Sealer

- Up to 240 tubes sealed per hour, for **plastic tubes** 10 50mm diameter.
- Complete sealing, trimming and coding functionality.

Watch a video >>>

## Space-Efficient, for Improved Productivity

• Compact, space-efficient footprint to conveniently fit on a small work bench. Centrac® FCC Tube Closer: 267mm x 330mm x 308mm. Vesta 1C Tube Sealer: 400mm x 345mm x 700mm.