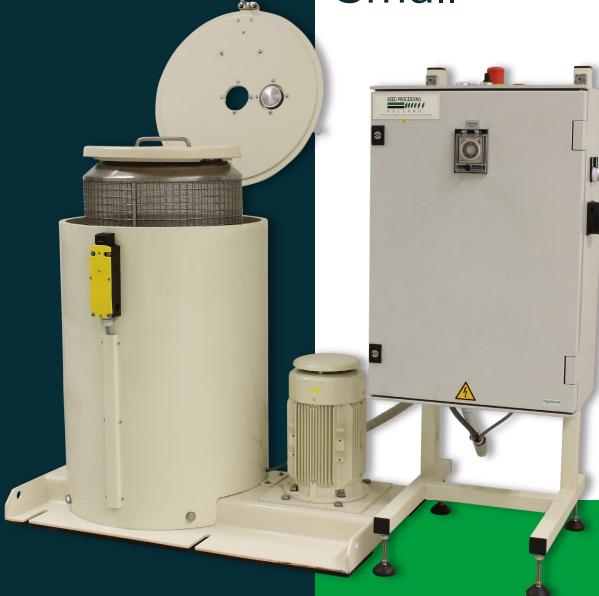

## Seed Centrifuge Small DRP-4000

The Seed Centrifuge Small is used for centrifuging (spin drying) and rinsing of, for example extracted, disinfected, imbibed or primed seeds. In other words, moist seeds. This makes the machine very suitable for use at commercial processing plants.

#### Technical description Seed Centrifuge Small DRP-4000:

| Capacity                                                          |             |  |
|-------------------------------------------------------------------|-------------|--|
| Maximum 20.5 kg of wet seeds in a seed drum, type DRL-            | -4500.      |  |
| Centrifuge variable in speed between 386 and 772 rpm (20 - 40 Hz) |             |  |
| Dimensions                                                        | Connections |  |
| 070 650 060 // 14/ 11)                                            | 147 .       |  |

| 870 x 650 x 860 mm (LxWxH)                                                                                                                                     | Water supply connection: Ø 13 mm (0.5")<br>Drain connection: Ø 63 mm (2.5") |
|----------------------------------------------------------------------------------------------------------------------------------------------------------------|-----------------------------------------------------------------------------|
| Noise emission                                                                                                                                                 | Materials                                                                   |
| < 68 dB(A) (measured without product)                                                                                                                          | Stainless steel 304 and plastics                                            |
| Electrical connection                                                                                                                                          | Finishing                                                                   |
| 180 - 240 V ( $\pm$ 5%), 1 phase + 0 and ground, 50 / 60 Hz. (other values available on request) Installed capacity: 1.5 kW Connection value: 16 A (slow blow) | Powder coated, RAL 1013 (crème)                                             |
|                                                                                                                                                                | Weight                                                                      |
| CE                                                                                                                                                             | ± 147 kg                                                                    |
| Including                                                                                                                                                      | Options                                                                     |