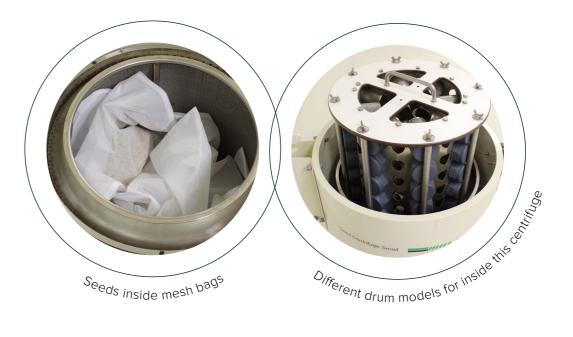

#### The machine is very suitable for:

- Centrifuging bare seeds.
- Centrifuging seeds in closed mesh bags.

#### Part of the DRP Family

• Standard switch box (without options),

type 3206.06.00

| Туре     | Capacity                         |
|----------|----------------------------------|
| DRP-4000 | 20.5 kg of wet seeds (in a drum) |
| DRP-4100 | 45 kg of wet seeds (in a drum)   |
| DRP-4200 | 22.5 kg of wet seeds (in bags)   |