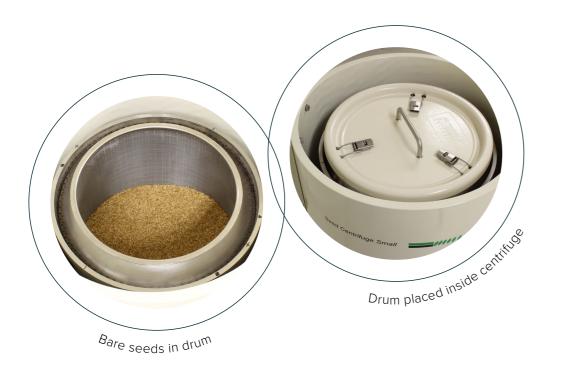

#### The machine is very suitable for:

- Centrifuging bare seeds.
- Centrifuging seeds in closed mesh bags.

Seed drum

(One seed drum is necessary for the machine to